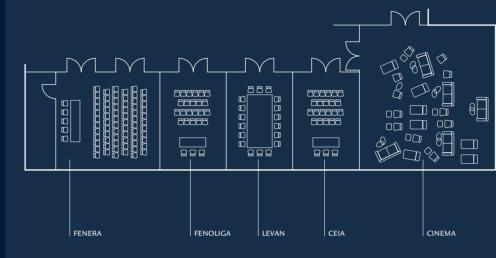

Each of the hotel's three meeting rooms can accommodate between 30 and 100 delegates and are complemented by a cinema hall. All event space features state-of-the-art technology in a sophisticated, high-tech environment.

| ROOM NAME | DIMENSION<br>W X L X H(M) | SIZE<br>(M²) | THEATRE | BOARD<br>ROOM | U-SHAPE | CLASS<br>ROOM | CABARET | DINNER  | DINNER<br>DANCE | RECEP-<br>TION |
|-----------|---------------------------|--------------|---------|---------------|---------|---------------|---------|---------|-----------------|----------------|
| MEZZANINE |                           |              |         |               |         |               |         |         |                 |                |
| FENERA    | 9.25 x 9.50 x 3.4         | 88           | 80      |               | 25      | 35 - 40       |         |         |                 |                |
| FENOLIGA  | 8.8 x 6.0 x 3.4           | 56           | 25      |               |         |               |         |         |                 |                |
| LEVAN     | 8.8 x 6.0 x 3.4           | 56           |         | 25            |         |               |         |         |                 |                |
| CEIA      | 8.8 x 6.0 x 3.4           | 56           | 25      |               |         |               |         |         |                 |                |
| CINEMA    | 12.8 x 13.0 x 3.4         | 167          | 120     | -             | 40      | 60            | -       | 78 – 8o | -               |                |