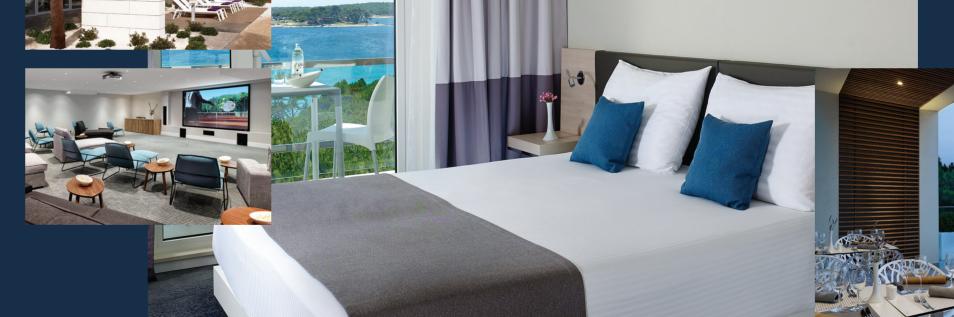

## **GUEST ROOMS** AND FACILITIES

With 427 contemporary guestrooms, the resort offers relaxing park and seaside accommodation close to Bijeca Beach. All rooms feature free Wi-Fi, LCD TVs, air-conditioning and a mini bar. Guests can select Family Rooms or Superior Rooms which have a balcony for added privacy.