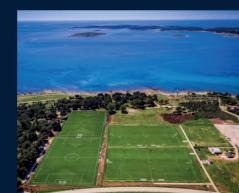

The onsite sports centre is managed by the hotel's staff and includes eight full-size pitches, two of which have artificial grass and two of which have floodlights, as well as a suite of private meeting rooms for strategic planning. The Sport Manager can arrange friendly matches, referees, transport, VIP special offers and videoing of training sessions and matches.

From its stunning setting on the beachfront, Park Plaza Belvedere Medulin provides a vibrant environment for families and couples throughout the summer. The hotel's extensive sporting facilities, meanwhile, are popular with groups, sports clubs and professional athletes in the pre- and post-season. Guests can choose from the short-course 25m heated indoor seawater pool, two inviting outdoor pools and eight football pitches, athletics and tennis, or take to the hills on a mountain bike trail.