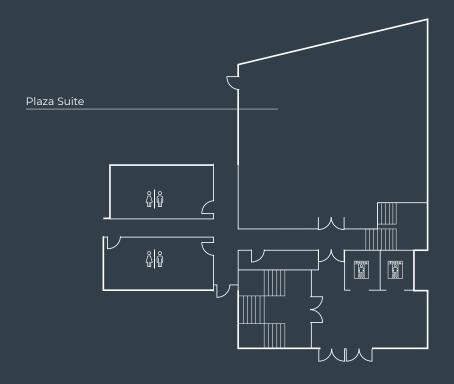

## Upper Ground Floor

## Capacities

| ROOM NAME      | DIMENSION<br>WXLXH | SIZE<br>M² | THEATRE | BOARD<br>ROOM | U<br>SHAPE | CLASS<br>ROOM | CABARET | DINNER | DINNER<br>DANCE | RECEP-<br>TION |
|----------------|--------------------|------------|---------|---------------|------------|---------------|---------|--------|-----------------|----------------|
| 11th Floor     |                    |            |         |               |            |               |         |        |                 |                |
| Vista 1        | 9.0 x 6.0 x 2.2    | 54.00      | 45      | 14            | 16         | 18            | 24      | 30     | _               | 20             |
| Vista 2        | 9.0 x 6.0 x 2.2    | 54.00      | 45      | 14            | 16         | 18            | 24      | 30     | _               | 20             |
| Vista 3        | 9.0 x 6.0 x 2.2    | 54.00      | 45      | 14            | 16         | 18            | 24      | 30     | _               | 20             |
| Vista 4        | 9.0 x 5.0 x 2.2    | 45.00      | 45      | 14            | 16         | 18            | 24      | 30     | -               | 50             |
| Vista 5        | 9.0 x 7.0 x 2.2    | 63.00      | 50      | 16            | 20         | 22            | 32      | 40     | _               | 40             |
| Vista 1 & 2    | 9.0 x 12.0 x 2.2   | 108.00     | 100     | 30            | 28         | 36            | 48      | 70     | 50              | 70             |
| Vista 3 & 4    | 9.0 x 11.0 x 2.2   | 99.00      | 90      | 30            | 24         | 36            | 48      | 70     | 50              | 70             |
| Vista 1, 2 & 3 | 9.0 x 18.0 x 2.2   | 162.00     | 135     | 40            | 32         | 54            | 72      | 110    | 90              | 110            |
| Vista 1-4      | 9.0 x 23.0 x 2.2   | 207.00     | 200     | 40            | 38         | 72            | 120     | 180    | 170             | 180            |
| Plaza Suite    | 10 x 13 x 2.2      | 130.00     | 90      | 24            | 26         | 38            | 72      | 80     | 60              | 80             |