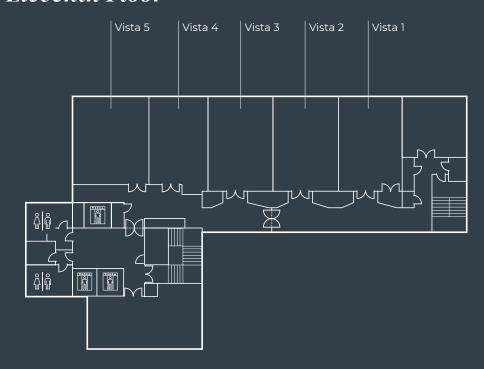

## Eleventh Floor

## Capacities

| ROOM NAME      | DIMENSION<br>WXLXH | SIZE<br>M² | THEATRE | BOARD<br>ROOM | U<br>SHAPE | CLASS<br>ROOM | CABARET | DINNER | DINNER<br>DANCE | RECEP-<br>TION |
|----------------|--------------------|------------|---------|---------------|------------|---------------|---------|--------|-----------------|----------------|
| 11th Floor     |                    |            |         |               |            |               |         |        |                 |                |
| Vista 1        | 9.0 x 6.0 x 2.2    | 54.00      | 45      | 14            | 16         | 18            | 24      | 30     | _               | 20             |
| Vista 2        | 9.0 x 6.0 x 2.2    | 54.00      | 45      | 14            | 16         | 18            | 24      | 30     | _               | 20             |
| Vista 3        | 9.0 x 6.0 x 2.2    | 54.00      | 45      | 14            | 16         | 18            | 24      | 30     | _               | 20             |
| Vista 4        | 9.0 x 5.0 x 2.2    | 45.00      | 45      | 14            | 16         | 18            | 24      | 30     | -               | 50             |
| Vista 5        | 9.0 x 7.0 x 2.2    | 63.00      | 50      | 16            | 20         | 22            | 32      | 40     | _               | 40             |
| Vista 1 & 2    | 9.0 x 12.0 x 2.2   | 108.00     | 100     | 30            | 28         | 36            | 48      | 70     | 50              | 70             |
| Vista 3 & 4    | 9.0 x 11.0 x 2.2   | 99.00      | 90      | 30            | 24         | 36            | 48      | 70     | 50              | 70             |
| Vista 1, 2 & 3 | 9.0 x 18.0 x 2.2   | 162.00     | 135     | 40            | 32         | 54            | 72      | 110    | 90              | 110            |
| Vista 1-4      | 9.0 x 23.0 x 2.2   | 207.00     | 200     | 40            | 38         | 72            | 120     | 180    | 170             | 180            |
| Plaza Suite    | 10 x 13 x 2.2      | 130.00     | 90      | 24            | 26         | 38            | 72      | 80     | 60              | 80             |