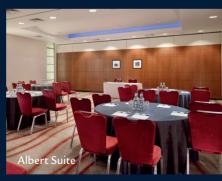

| Connect with us online |  |  |  |  |  |  |
|------------------------|--|--|--|--|--|--|
| parkplaza.com          |  |  |  |  |  |  |
|                        |  |  |  |  |  |  |

#parkplazamoments

| ROOM NAME                  | DIMENSION<br>W X L X H(M) | SIZE<br>(M²) | THEATRE | BOARD<br>ROOM | U-<br>SHAPE | CLASS<br>ROOM | CABARET | DINNER | DINNER<br>DANCE | RECEP-<br>TION |
|----------------------------|---------------------------|--------------|---------|---------------|-------------|---------------|---------|--------|-----------------|----------------|
| CONFERENCE LEVEL I         |                           |              |         |               |             |               |         |        |                 |                |
| VICTORIA SUITE             | 23.8 x 25.5 x 3.5         | 606.9        | 550     | -             | -           | 260           | 280     | 400    | 330             | 750            |
| VICTORIA 1                 | 23.8 x 12.9 x 3.5         | 307          | 250     |               | 50          | 120           | 120     | 210    | 170             | 350            |
| VICTORIA 2                 | 23.8 x 12.6 x 3.5         | 299.9        | 220     |               | 50          | 108           | 100     | ı8o    | 120             | 250            |
| BEATRICE SUITE             |                           |              |         |               |             |               |         | 220    | 170             | 400            |
| BEATRICE 1                 | 14.9 x 14.1 x 3.6         | 210.1        | 166     | 40            | 41          | 60            | 88      | 120    | 90              | 200            |
| BEATRICE 2                 | 20.9 x 9.3 x 2.4          | 194.4        | 140     | 50            |             | 60            | 80      | 110    |                 | 200            |
| CONFERENCE LEVEL 2         |                           |              |         |               |             |               |         |        |                 |                |
| EDWARD SUITE               | 10.1 x 38.4 x 3.1         | 387.8        | 300     | -             | -           | 153           | -       | 280    | 240             | 400            |
| EDWARD 1                   | 10.1 x 5.2 x 3.1          | 52.5         | 45      | 21            | 24          | 24            | 32      | 40     |                 | 45             |
| EDWARD 2                   | 10.1 x 5.2 x 3.1          | 52.5         | 45      | 21            | 24          | 24            | 32      | 40     |                 | 45             |
| EDWARD 3                   | 10.1 x 5.2 x 3.1          | 52.5         | 45      | 21            | 24          | 24            | 32      | 40     |                 | 45             |
| EDWARD 4                   | 10.1 x 5.2 x 3.1          | 52.5         | 45      | 21            | 24          | 24            | 32      | 40     |                 | 45             |
| EDWARD 5                   | 10.1 x 5.2 x 3.1          | 52.5         | 45      | 21            | 24          | 24            | 32      | 40     |                 | 45             |
| edward 6                   | 10.1 x 5.2 x 3.1          | 52.5         | 45      | 21            | 24          | 24            | 32      | 40     |                 | 45             |
| EDWARD 7                   | 10.1 x 7.2 x 3.1          | 72.7         | 60      | 21            | 28          | 30            | 40      | 50     |                 | 65             |
| EDWARD 1 AND 2             | 10.1 x 10.4 x 3.1         | 105          | 90      | 36            | 33          | 36            | 64      | 80     | 50              | 90             |
| EDWARD 3 AND 4             | 10.1 x 10.4 x 3.1         | 105          | 90      | 36            | 33          | 36            | 64      | 80     | 50              | 90             |
| edward 5 and 6             | 10.1 x 10.4 x 3.1         | 105          | 90      | 36            | 33          | 36            | 64      | 80     | 50              | 90             |
| EDWARD 1-3                 | 10.1 x 15.6 x 3.1         | 157.6        | 150     | 50            | 50          | 63            | 96      | 140    | 100             | 150            |
| EDWARD 1-4                 | 10.1 x 20.8 x 3.1         | 210.1        | 200     | 64            | 64          | 90            | 120     | 160    | 120             | 200            |
| edward 6-7                 | 10.1 x 12.4 x 3.1         | 125.2        | 120     | 36            | 36          | 45            | 64      | 90     | 60              | 120            |
| EDWARD 5-7                 | 10.1 x 17.6 x 3.1         | 177.8        | 160     | 50            | 50          | 63            | 104     | 140    | 130             | 150            |
| EDWARD 4-7                 | 10.1 x 22.8 x 3.1         | 230.3        | 220     | 64            | 64          | 99            | 136     | ı8o    | 150             | 220            |
| ALBERT SUITE               | 9.6 x 18.5 x 3.1          | 177.6        | 140     |               | 56          | 60            | 96      | 120    | 90              | 150            |
| ALBERT 1                   | 8.9 x 6.3 x 3.1           | 56.1         | 40      | 22            | 16          | 18            | 24      | 30     |                 | 40             |
| ALBERT 2                   | 9.6 x 6.3 x 3.1           | 60.5         | 45      | 22            | 20          | 24            | 32      | 30     |                 | 45             |
| ALBERT 3                   | 9.6 x 5.9 x 3.1           | 56.6         | 45      | 22            | 20          | 24            | 32      | 30     |                 | 450            |
| ALBERT 1 AND 2             | 9.5 x 12.6 x 3.1          | 119.7        | 85      | 28            | 36          | 36            | 56      | 70     |                 | 80             |
| ALBERT 2 AND 3             | 9.5 x 12.2 x 3.1          | 115.9        | 90      | 34            | 36          | 36            | 64      | 80     |                 | 90             |
| THE EXECUTIVE<br>BOARDROOM | 8.0 x 5.5 x 3.0           | 44           |         | 15            |             |               |         |        |                 |                |