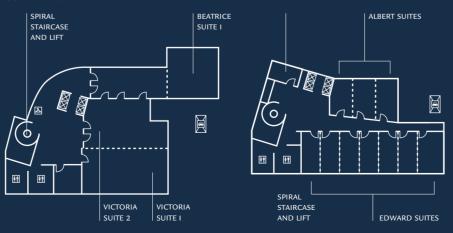

|                 | 45             |
| ALBERT 3                   | 9.6 x 5.9 x 3.1           | 56.6         | 45      | 22            | 20          | 24            | 32      | 30     |                 | 450            |
| ALBERT 1 AND 2             | 9.5 x 12.6 x 3.1          | 119.7        | 85      | 28            | 36          | 36            | 56      | 70     |                 | 80             |
| ALBERT 2 AND 3             | 9.5 x 12.2 x 3.1          | 115.9        | 90      | 34            | 36          | 36            | 64      | 80     |                 | 90             |
| THE EXECUTIVE<br>BOARDROOM | 8.0 x 5.5 x 3.0           | 44           |         | 15            |             |               |         |        |                 |                |

# CONFERENCE LEVEL I



CONFERENCE LEVEL 2

CREASE

# **PARK PLAZA** VICTORIA LONDON

A TOUCH OF COMFORT IN THE HEART OF THE CITY

parkplaza.com/victorialondon



( )



# PARK PLAZA VICTORIA LONDON

SURROUNDED BY MANY OF LONDON'S ICONIC ATTRACTIONS, PARK PLAZA VICTORIA LONDON PLACES GUESTS AT THE HEART OF THE CITY. CLOSE TO BUCKINGHAM PALACE AND WESTMINSTER ABBEY, THE HOTEL IS PERFECTLY LOCATED FOR BUSINESS AND LEISURE TRAVELLERS OF ALL AGES.

One of the world's truly great cities, London has something for everyone. From legendary sights such as Big Ben and the Houses of Parliament to the array of beautiful parks and open spaces, there is plenty to explore.

Victoria is a vibrant destination for both business and culture. The newly opened Nova offers destination retail, bars and restaurants on our doorstep.

C