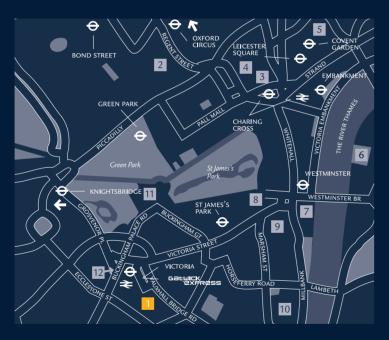

| ち 🗗 🕑 (** 🕅 😋 🎦                                 | 1 PARK PLAZA VICTORIA LONDON | london eye                              | 11 BUCKINGHAM PALACE     | OVERVIEW                |                |
|-------------------------------------------------|------------------------------|-----------------------------------------|--------------------------|-------------------------|----------------|
| 239 Vauxhall Bridge Road, London SW1V 1EQ       | 2 REGENT STREET              | 7 THE HOUSES OF PARLIAMENT<br>& BIG BEN | 12 ORIENT EXPRESS TRAINS | 299 GUEST ROOMS (TOTAL) | 3 STUDIO ROOMS |
| T: +44 (0) 333 400 6140 F: +44 (0) 333 400 6141 | 3 NATIONAL GALLERY           | 8 QEII CONFERENCE CENTRE                | 13 WESTMINSTER CATHEDRAL | 9 APARTMENTS            | I RESTAURANT   |
| ppvlconf@pphe.com                               | 4 LEICESTER SQUARE           | 9 WESTMINSTER ABBEY                     | 14 NOVA                  | 98 EXECUTIVE ROOMS      | 2 BARS         |
| parkplaza.com/victorialondon                    | 5 COVENT GARDEN              | 10 TATE BRITAIN GALLERY                 |                          | 189 SUPERIOR ROOMS      |                |