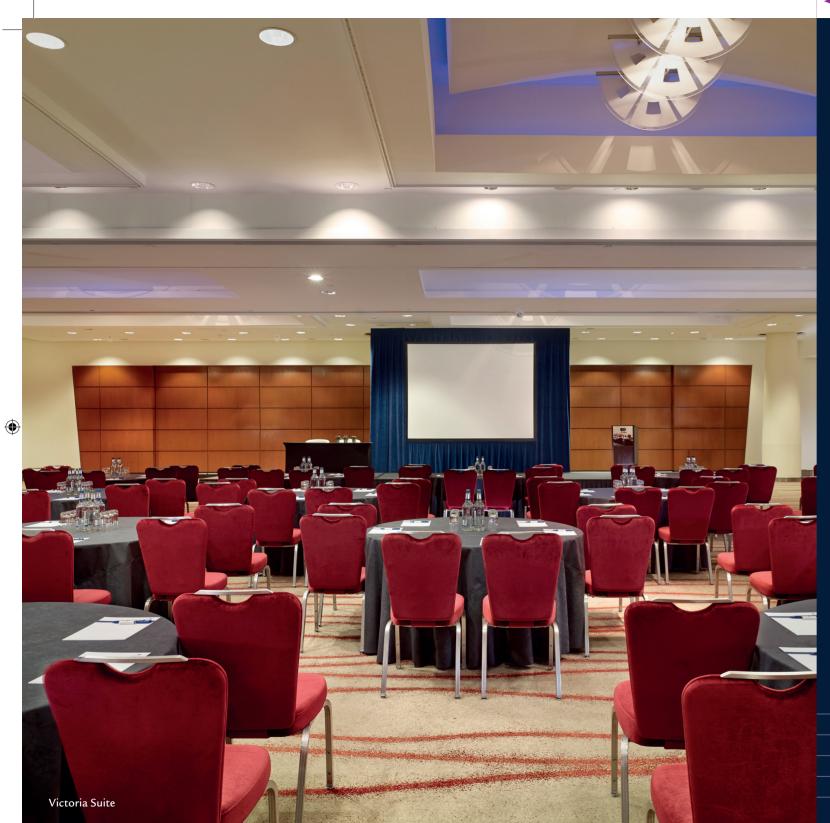

## The dedicated and self-contained conference facilities feature 15 customisable meeting rooms. Up to 550 guests can be hosted theatre style in the spectacular Victoria Suite and, combined with the Beatrice Suite and Victoria Lobby, the full space can accommodate up to 32 exhibition stands, ideal for hosting conferences and exhibitions on the same floor. For smaller meetings, the Executive Boardroom seats up to 15 delegates.

The conference facilities have their own designated catering, cloakroom and break-out rooms allowing conference guests to be in easy reach of all amenities. A Business Centre with PC access and secure underground parking for up to 30 cars are available for delegates. The hotel holds the Meetings Industry Association's AIM Gold accreditation, and is a Green Healthcare accredited venue.