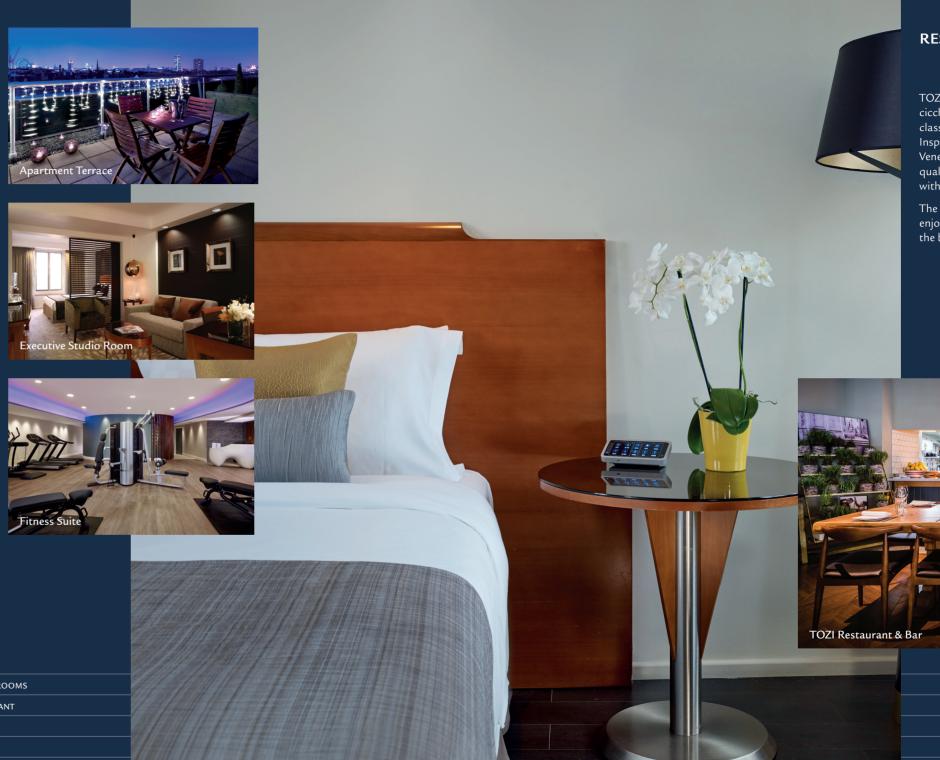

# **GUEST ROOMS** AND FACILITIES

CREASE

Park Plaza Victoria London offers 299 modern and spacious air-conditioned bedrooms, including 12 self-contained apartments, all of which offer a fully equipped kitchen and lounge area. Our penthouse apartments also have access to a large private terrace with panoramic views over the London skyline.

The Fitness Suite provides both exercise and spa facilities. Guests can use the state-of-the-art free weights and a range of resistance and cardiovascular machines, or can choose to relax in the sauna and steam rooms.

# RESTAURANT AND BARS

TOZI Restaurant & Bar specialises in Venetian cicchetti (small sharing plates) accompanied by classic Italian cocktails and Venetian aperitivi. Inspired by the casual dining ethos of the Veneto region, TOZI places the emphasis on quality and seasonal ingredients to be shared with friends and family.