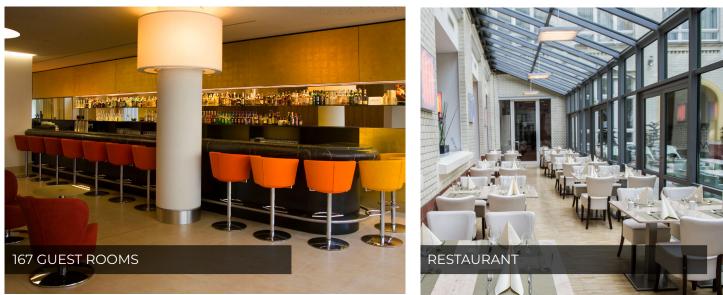

#### 150

GUEST CAPACITY

GREEN KEY CERTIFIED MEETINGS

FULL AV CAPABILITIES

AUDITORIUM VENUE DOLBY SURROUND

167 GUEST ROOMS

RESTAURANT & BAR

1

2

OUTSIDE SUMMER TERRACES