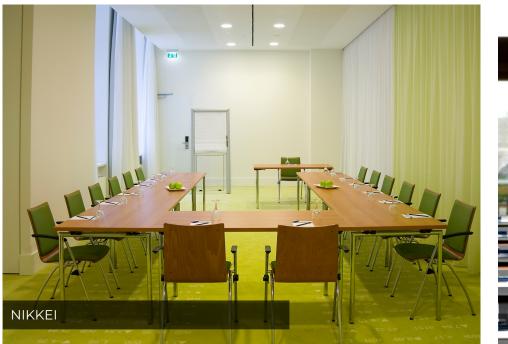

### Top Floor

| ROOM NAME    | DIMENSION        | SIZE | THEATRE | BOARD | U-    | CLASS | CABARET DINNER | BAN- | RECEP- |
|--------------|------------------|------|---------|-------|-------|-------|----------------|------|--------|
|              | WXLXH            | (M²) |         | ROOM  | SHAPE | ROOM  |                | QUET | TION   |
| GROUND FLOOR |                  |      |         |       |       |       |                |      |        |
| Nasdaq       | 7.0 x 4.0 x 3.4  | 28   | 12      | 12    | 10    | 12    |                |      |        |
| Nikkei       | 12.0 x 5.0 x 3.4 | 60   | 40      | 28    | 20    | 28    |                | 24   | 40     |
| Dax          | 18.0 x 5.0 x 3.4 | 90   | 76      | 38    | 38    | 50    |                | 40   | 70     |
| Nikkei & Dax | 30.0 x 5.0 x 3.4 | 150  | 140     | 66    | 66    | 78    |                | 64   | 150    |
| Auditorium   | 15.0 x 5.0 x 3.2 | 75   | 50      |       |       |       |                |      | 80     |
| TOP FLOOR    |                  |      |         |       |       |       |                |      |        |
| Penthouse    | 7.0 x 6.0 x 3.6  | 42   | 20      | 12    | 14    | 18    |                |      | 25     |