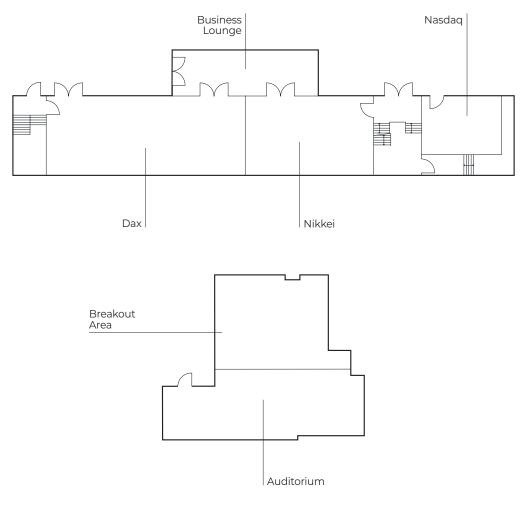

#### **Ground Floor**

### Top Floor

| ROOM NAME    | DIMENSION        | SIZE | THEATRE | BOARD | U-    | CLASS | CABARET DINNER | BAN- | RECEP- |
|--------------|------------------|------|---------|-------|-------|-------|----------------|------|--------|
|              | WXLXH            | (M²) |         | ROOM  | SHAPE | ROOM  |                | QUET | TION   |
| GROUND FLOOR |                  |      |         |       |       |       |                |      |        |
| Nasdaq       | 7.0 x 4.0 x 3.4  | 28   | 12      | 12    | 10    | 12    |                |      |        |
| Nikkei       | 12.0 x 5.0 x 3.4 | 60   | 40      | 28    | 20    | 28    |                | 24   | 40     |
| Dax          | 18.0 x 5.0 x 3.4 | 90   | 76      | 38    | 38    | 50    |                | 40   | 70     |
| Nikkei & Dax | 30.0 x 5.0 x 3.4 | 150  | 140     | 66    | 66    | 78    |                | 64   | 150    |
| Auditorium   | 15.0 x 5.0 x 3.2 | 75   | 50      |       |       |       |                |      | 80     |
| TOP FLOOR    |                  |      |         |       |       |       |                |      |        |
| Penthouse    | 7.0 x 6.0 x 3.6  | 42   | 20      | 12    | 14    | 18    |                |      | 25     |