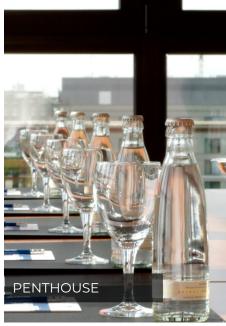

### Top Floor

| ROOM NAME    | DIMENSION        | SIZE | THEATRE | BOARD | U-    | CLASS | CABARET DINNER | BAN- | RECEP- |
|--------------|------------------|------|---------|-------|-------|-------|----------------|------|--------|
|              | WXLXH            | (M²) |         | ROOM  | SHAPE | ROOM  |                | QUET | TION   |
| GROUND FLOOR |                  |      |         |       |       |       |                |      |        |
| Nasdaq       | 7.0 x 4.0 x 3.4  | 28   | 12      | 12    | 10    | 12    |                |      |        |
| Nikkei       | 12.0 x 5.0 x 3.4 | 60   | 40      | 28    | 20    | 28    |                | 24   | 40     |
| Dax          | 18.0 x 5.0 x 3.4 | 90   | 76      | 38    | 38    | 50    |                | 40   | 70     |
| Nikkei & Dax | 30.0 x 5.0 x 3.4 | 150  | 140     | 66    | 66    | 78    |                | 64   | 150    |
| Auditorium   | 15.0 x 5.0 x 3.2 | 75   | 50      |       |       |       |                |      | 80     |
| TOP FLOOR    |                  |      |         |       |       |       |                |      |        |
| Penthouse    | 7.0 x 6.0 x 3.6  | 42   | 20      | 12    | 14    | 18    |                |      | 25     |