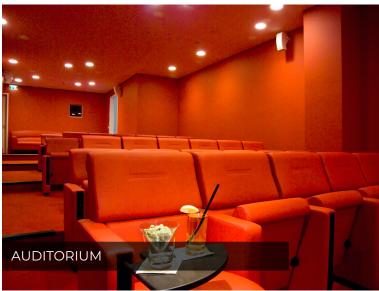

#### 150

GUEST CAPACITY

GREEN KEY CERTIFIED MEETINGS

FULL AV CAPABILITIES

AUDITORIUM VENUE DOLBY SURROUND

167 GUEST ROOMS

RESTAURANT & BAR

1

### Top Floor

| ROOM NAME    | DIMENSION        | SIZE | THEATRE | BOARD | U-    | CLASS | CABARET DINNER | BAN- | RECEP- |
|--------------|------------------|------|---------|-------|-------|-------|----------------|------|--------|
|              | WXLXH            | (M²) |         | ROOM  | SHAPE | ROOM  |                | QUET | TION   |
| GROUND FLOOR |                  |      |         |       |       |       |                |      |        |
| Nasdaq       | 7.0 x 4.0 x 3.4  | 28   | 12      | 12    | 10    | 12    |                |      |        |
| Nikkei       | 12.0 x 5.0 x 3.4 | 60   | 40      | 28    | 20    | 28    |                | 24   | 40     |
| Dax          | 18.0 x 5.0 x 3.4 | 90   | 76      | 38    | 38    | 50    |                | 40   | 70     |
| Nikkei & Dax | 30.0 x 5.0 x 3.4 | 150  | 140     | 66    | 66    | 78    |                | 64   | 150    |
| Auditorium   | 15.0 x 5.0 x 3.2 | 75   | 50      |       |       |       |                |      | 80     |
| TOP FLOOR    |                  |      |         |       |       |       |                |      |        |
| Penthouse    | 7.0 x 6.0 x 3.6  | 42   | 20      | 12    | 14    | 18    |                |      | 25     |