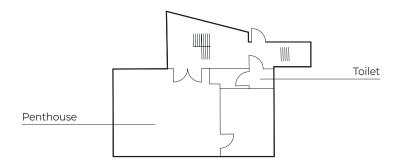

### Top Floor

| ROOM NAME    | DIMENSION        | SIZE | THEATRE | BOARD | U-    | CLASS | CABARET DINNER | BAN- | RECEP- |
|--------------|------------------|------|---------|-------|-------|-------|----------------|------|--------|
|              | WXLXH            | (M²) |         | ROOM  | SHAPE | ROOM  |                | QUET | TION   |
| GROUND FLOOR |                  |      |         |       |       |       |                |      |        |
| Nasdaq       | 7.0 x 4.0 x 3.4  | 28   | 12      | 12    | 10    | 12    |                |      |        |
| Nikkei       | 12.0 x 5.0 x 3.4 | 60   | 40      | 28    | 20    | 28    |                | 24   | 40     |
| Dax          | 18.0 x 5.0 x 3.4 | 90   | 76      | 38    | 38    | 50    |                | 40   | 70     |
| Nikkei & Dax | 30.0 x 5.0 x 3.4 | 150  | 140     | 66    | 66    | 78    |                | 64   | 150    |
| Auditorium   | 15.0 x 5.0 x 3.2 | 75   | 50      |       |       |       |                |      | 80     |
| TOP FLOOR    |                  |      |         |       |       |       |                |      |        |
| Penthouse    | 7.0 x 6.0 x 3.6  | 42   | 20      | 12    | 14    | 18    |                |      | 25     |