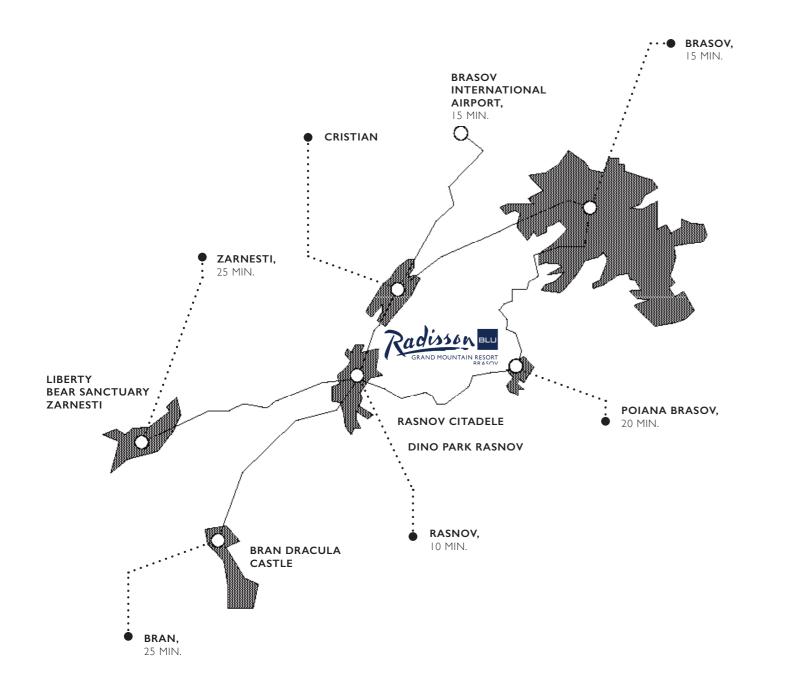

### A MOUNTAIN MEADOW NEAR BRASOV

We are located into a mountain meadow near Braşov, in the immediate vicinity of a secular forest in the Carpathian Mountains – one of the oases of wilderness in Europe, and a 20-minute distances from Brasov International Airport, Braşov city centre, the famous Bran Castle and Poiana Braşov, the most renowned Romanian mountain resort.