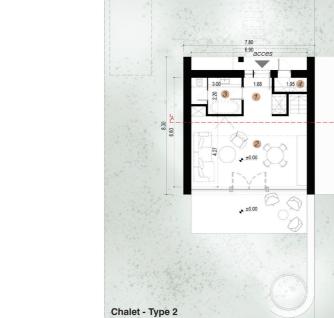

### **CHALET LAYOUT TYPE 2**

### GROUND FLOOR

1. hallway/ S=3.89sqm 2. living room + dining + kitchen/ S=30.00sqm 3. bathroom/ S=6.00sqm 4. technical space/ S=1.65sqm

#### FIRST FLOOR

6. room/ S=14.20sqm 7. sink area/ S=1.86sqm 8. bathroom/ S=2.80sam