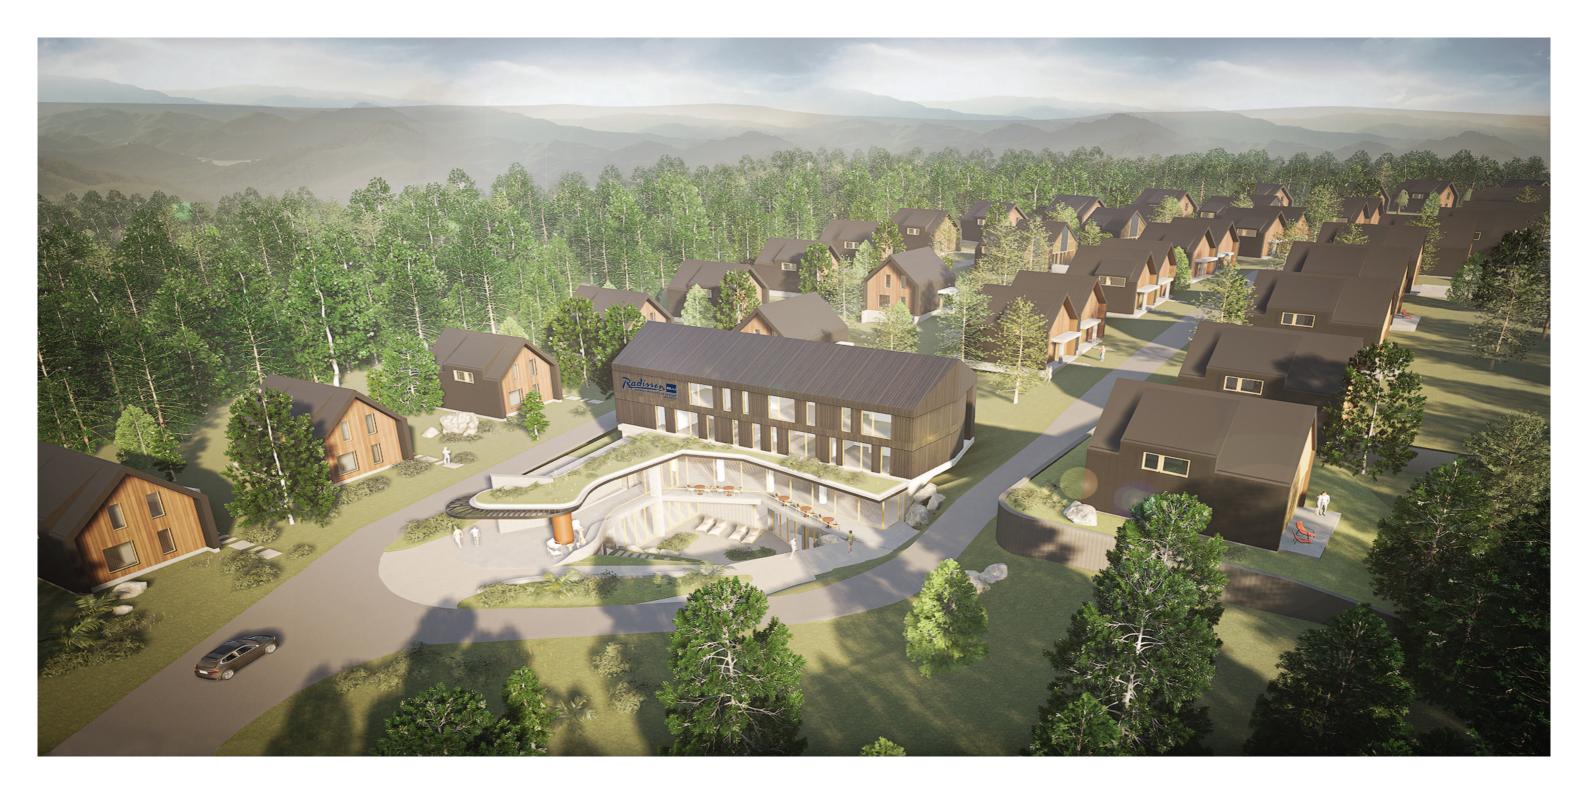

### SPECTACULAR MOUNTAINS, LUSH FORESTS, AND SERENE VALLEYS

Recharge surrounded by spectacular mountains, lush forests, and serene valleys at our resort near Brașov. Escape to the stunning Transylvanian wilderness at Radisson Blu Grand Mountain Resort, Brașov, the first 5-star mountain villa resort in Romania.

### A MOUNTAIN MEADOW NEAR BRASOV

We are located into a mountain meadow near Braşov, in the immediate vicinity of a secular forest in the Carpathian Mountains – one of the oases of wilderness in Europe, and a 20-minute distances from Brasov International Airport, Braşov city centre, the famous Bran Castle and Poiana Braşov, the most renowned Romanian mountain resort.

### MOUNTAIN VIEWS AND CONVENIENT FACILITIES

Radisson Blu Grand Mountain Resort boasts mountain views and convenient facilities.

The 46 Scandinavian chalet-style villas, both individual and joined, with large, glazed spaces, premium amenities, and multiple individual facilities, and 20 hotel rooms, all units classified at a five-star rating overlook the majestic Carpathian Mountains and feature multiple amenities.