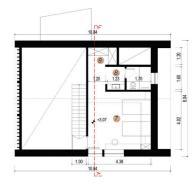

#### FIRST FLOOR

6. room/ S=14.20sqm 7. sink area/ S=1.86sqm 8. bathroom/ S=2.80sam