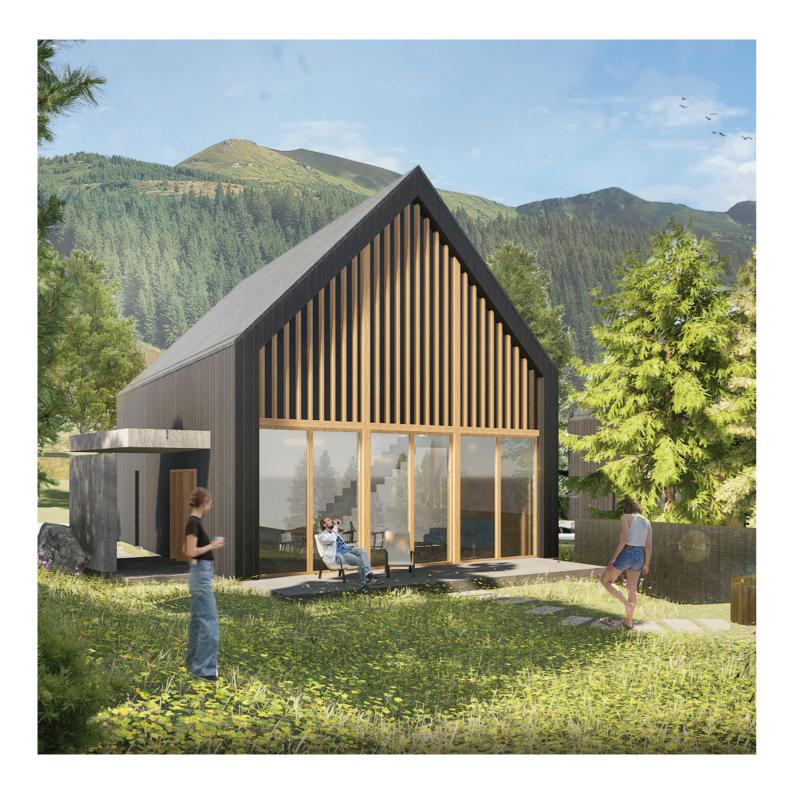

### SPECTACULAR MOUNTAINS, LUSH FORESTS, AND SERENE VALLEYS

Recharge surrounded by spectacular mountains, lush forests, and serene valleys at our resort near Brașov. Escape to the stunning Transylvanian wilderness at Radisson Blu Grand Mountain Resort, Brașov, the first 5-star mountain villa resort in Romania.

### MOUNTAIN VIEWS AND CONVENIENT FACILITIES

Radisson Blu Grand Mountain Resort boasts mountain views and convenient facilities.

The 46 Scandinavian chalet-style villas, both individual and joined, with large, glazed spaces, premium amenities, and multiple individual facilities, and 20 hotel rooms, all units classified at a five-star rating overlook the majestic Carpathian Mountains and feature multiple amenities.

### LARGE WINDOWS AND PANORAMIC VIEWS

Enjoy open-plan living spaces with large windows, and panoramic views of the surrounding landscape. Proximity to hiking trails, skiing slopes, and other outdoor activities provides endless adventure opportunities.

Our elegant chalets are more than just a place to stay, they are an experience. Whether you're seeking a romantic getaway, a family vacation, or a serene retreat, our chalets provide the perfect setting for making lasting memories.