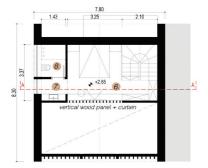

### GROUND FLOOR

1. hallway/ S=3.89sqm 2. living room + dining + kitchen/ S=30.00sqm 3. bathroom/ S=6.00sqm 4. technical space/ S=1.65sqm