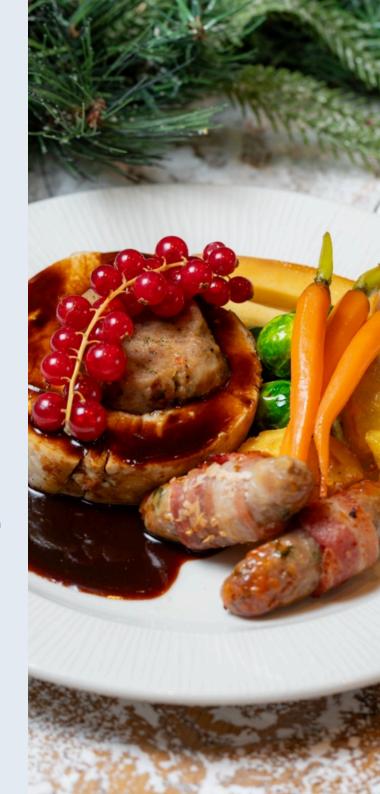

### **MAIN COURSE**

Roasted and rolled breast of Norfolk bronze turkey with pancetta-wrapped sausage, sage and onion stuffing miniatures, buttered sprouts, heritage carrots and cranberry jus

French-trimmed corn-fed chicken with wild mushrooms, charred baby leeks and tarragon crème

Buttered cod fillet with garlic-steamed stem broccoli and green herb sauce