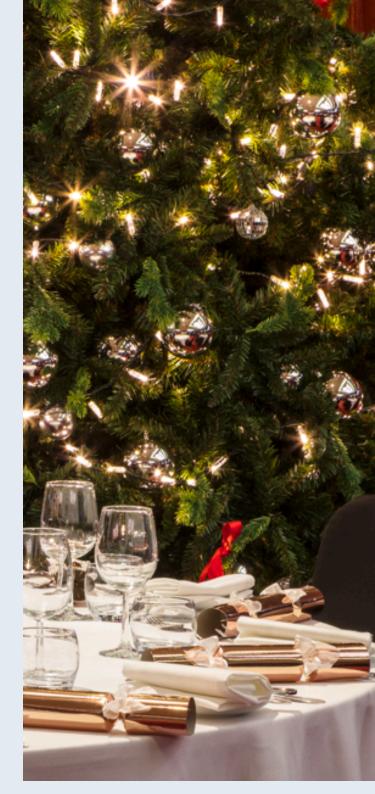

### MAGICAL

WHETHER YOU ARE PLANNING A WORK CHRISTMAS PARTY OR A FESTIVE CLIENT EVENT, WE'LL MAKE SURE IT'S MAGICAL.

Choose from an intimate private dining room in The Library, hire the stunning Bloomsbury Street Kitchen or opt for the grand Folio Suite, complete with a private bar and its very own Drawing Room. The hotel's award-winning culinary team has crafted a fabulous festive menu for your guests to enjoy, with delectable vegetarian and vegan alternatives available. Raise your glass with us this year and make it one to remember.

### £89 PER GUEST

This package includes a glass of prosecco on arrival, three-course Christmas dinner, half a bottle of house wine, half a bottle of still or sparkling water, freshly brewed coffee and mince pies, centrepiece decorations and Christmas crackers.