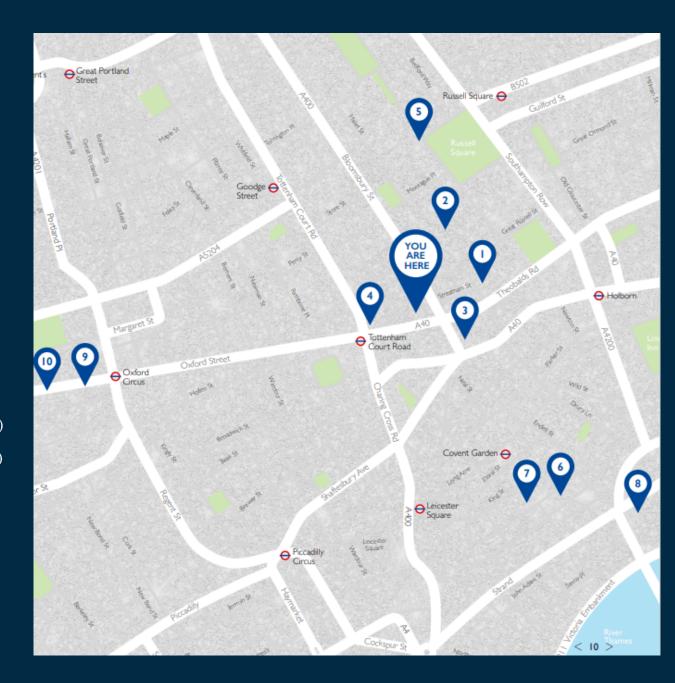

#### **POINTS OF INTEREST**

- 1. The Cartoon Museum (1 min walk)
- 2. The British Museum (I min walk)
- 3. The Shaftesbury Theatre (I min walk)
- 4. Dominion Theatre (4 min walk)
- 5. Literary Tour of Bloomsbury (8 min walk)
- 6. London Transport Museum (10 min walk)
- 7. Covent Garden (12 min walk)
- 8. Somerset House (15 min walk)
- 9. Oxford Street (17 min walk)
- 10. Bond Street (20 min walk)