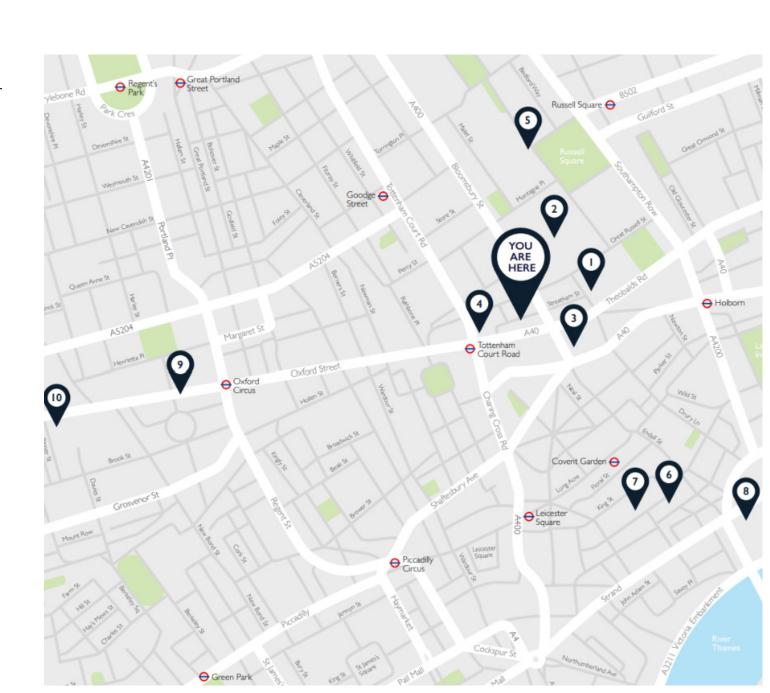

## POINTS OF INTEREST

- I The Cartoon Museum (I min walk)
- 2 British Museum (I min walk)
- **3** The Shaftesbury Theatre (I min walk)
- **4** Dominion Theatre (4 mins walk)
- **5** Literary Tour of Bloomsbury (8 mins walk)
- **6** London Transport Museum (10 mins walk)
- 7 Covent Garden (12 mins walk)
- 8 Somerset House (15 mins walk)
- **9** Oxford Street (17 mins walk)
- **10** Bond Street (20 mins walk)