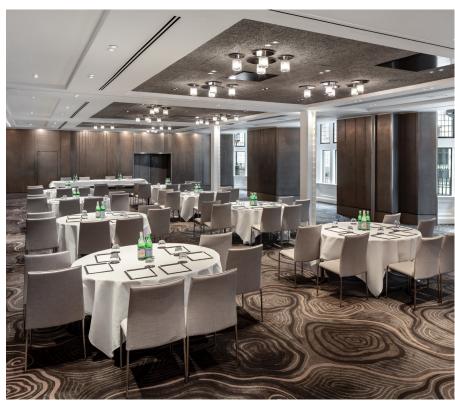

### 175 air-conditioned bedrooms

- 32 Standard
- 44 Superior
- 92 Premium
- 7 Suites

Bedrooms

Meetings & Events

Bloomsbury's versatile spaces can host meetings and events of all kinds. From business functions, weddings and private dinners to hen parties and book launches, our experienced planners are on hand to help. The property features eight venues varying in size with a capacity of up to 350 guests.

8 conference and meeting rooms. Capacity of up to 250.

Bedrooms

Meetings & Events

Restaurant

Facilities & Services

Travel

Points of Interest