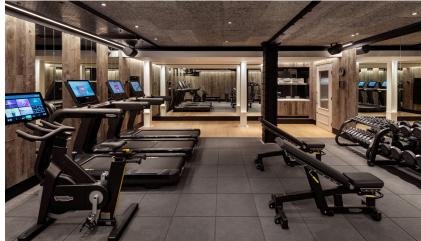

- Complimentary Wi-Fi up to 150Mbps on unlimited devices **T**
- Samsung Smart TVs
- In-room safe and mini bar
- 24-hour business centre
- 24-hour room service
- 24-hour fully-equipped gym
- Nespresso coffee machines available on selected room types
- Complimentary bottled water and turndown service
- Complimentary digital newspaper and magazines