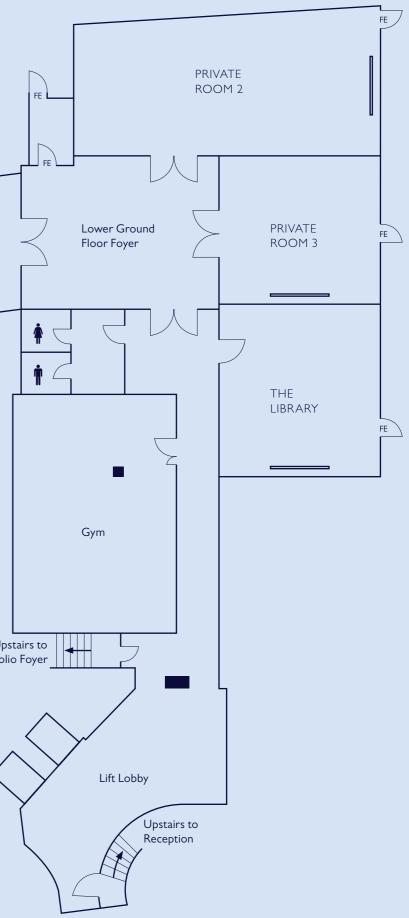

## LOWER GROUND FLOOR

#### CAPACITY

|                | Theatre | Classroom | Boardroom | U–shape | Cabaret | Reception | Lunch/Dinner Dinner Dance |    |
|----------------|---------|-----------|-----------|---------|---------|-----------|---------------------------|----|
| Private Room I | 34      | 16        | 15        | 16      | 16      | 35        | 20                        | -  |
| Private Room 2 | 60      | 28        | 30        | 32      | 48      | 60        | 50                        | 40 |
| Private Room 3 | 28      | 16        | 15        | 16      | 16      | 30        | 20                        | _  |
| The Library    | 30      | 12        | 12        | 16      | 16      | 30        | 20                        | _  |

FLOOR DIMENSIONS

Private Room I

Private Room 2

Private Room 3

The Library

Area

40.5 m² (436 ft²)

59.5 m² (640 ft²)

31.92 m² (344 ft²)

30.25 m<sup>2</sup> (326 ft<sup>2</sup>)

- LCD projection screens

- Audio visual equipment, bespoke staging and additional lighting on request.

Width (ft)

5.4 m (17.7)

5 m (16.4)

5.6 m (18.4)

5.5 m (18)

Height (ft)

2.4 m (7.9)

2.4 m (7.9)

2.4 m (7.9)

2.4 m (7.9)

14 RADISSON BLU HOTEL, LONDON BLOOMSBURY