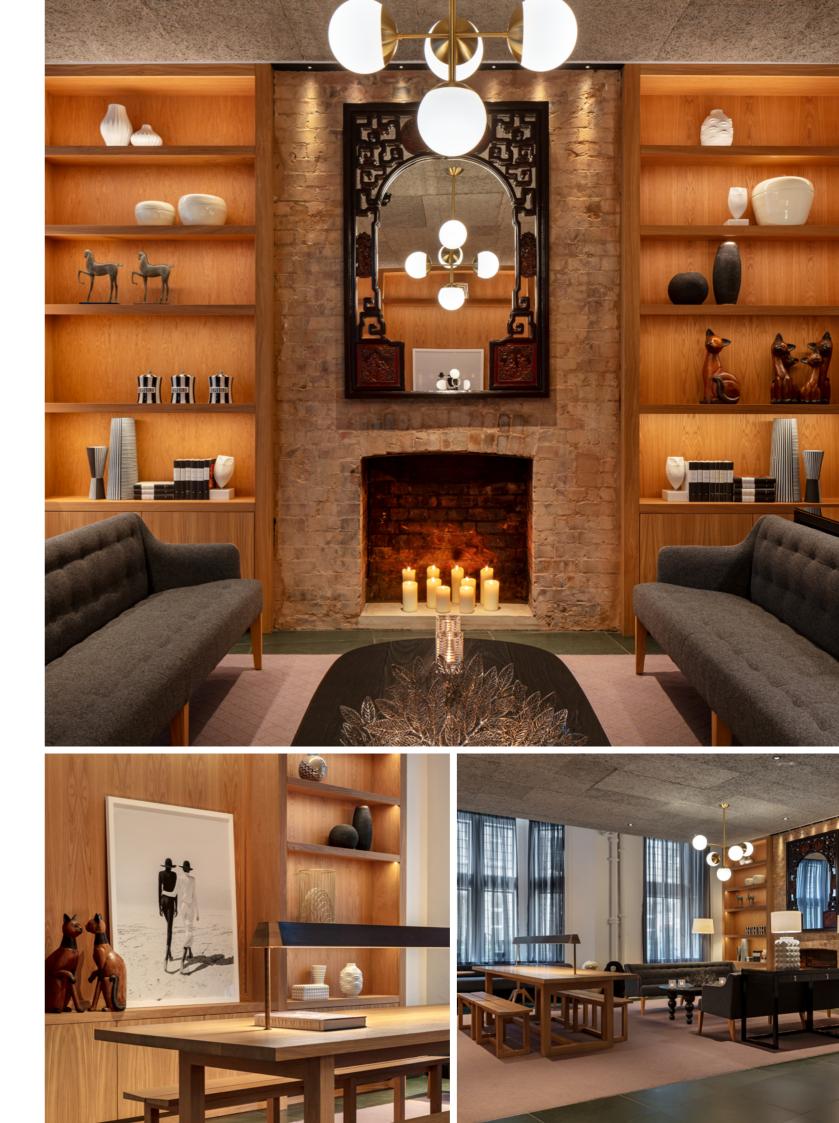

## FROM 20 TO 230

Bloomsbury's versatile spaces can host meetings and events of all kinds.

Business functions, weddings, private dinners, hen parties and book launches - regardless of your plans, our experienced planners are on hand to help.

The hotel's largest and most impressive room is The Folio Suite, featuring stunning bay windows, a private bar and optional partitions.

## TAKE A BREAK

Adjacent to The Folio Suite is The Drawing Room, a residential and intimate space to relax.

Whether you need a pre-function room, a breakout space or somewhere for guests to enjoy some quiet time, The Drawing Room exudes the calm and charm of a modern townhouse.