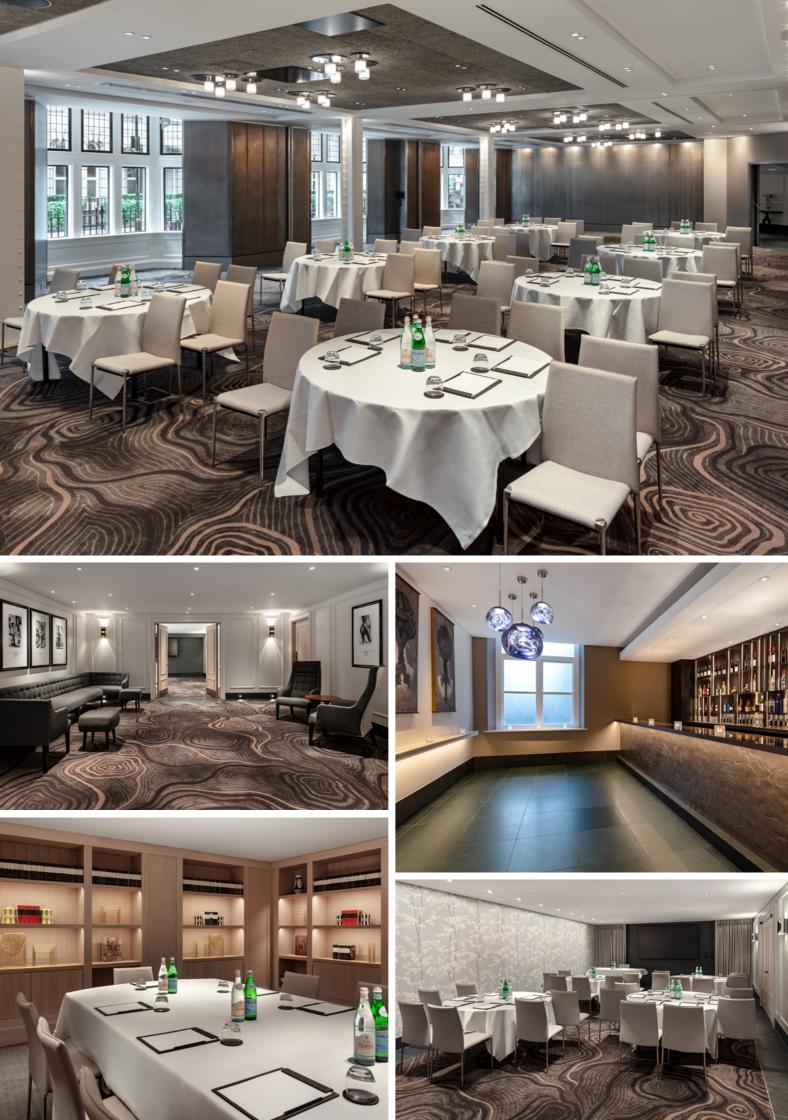

## FROM 20 TO 230

Bloomsbury's versatile spaces can host meetings and events of all kinds.

Business functions, weddings, private dinners, hen parties and book launches - regardless of your plans, our experienced planners are on hand to help.

The hotel's largest and most impressive room is The Folio Suite, featuring stunning bay windows, a private bar and optional partitions.

## TAKE A BREAK

Adjacent to The Folio Suite is The Drawing Room, a residential and intimate space to relax.

Whether you need a pre-function room, a breakout space or somewhere for guests to enjoy some quiet time, The Drawing Room exudes the calm and charm of a modern townhouse.

## BE OUR GUEST

Set in the heart of Bloomsbury, Bloomsbury Street Kitchen is the perfect place to host an intimate private dinner with Mediterranean and Japanese cuisine...