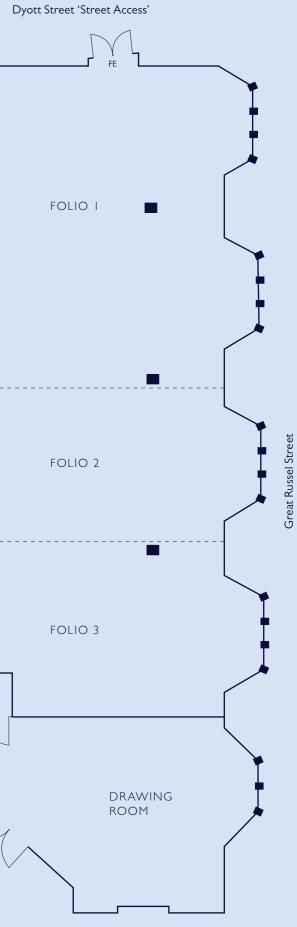

## LOWER GROUND FLOOR

#### CAPACITY

|                | Theatre | Classroom | Boardroom | U–shape | Cabaret | Reception | Lunch/Dinner Dinner Dance |    |
|----------------|---------|-----------|-----------|---------|---------|-----------|---------------------------|----|
| Private Room I | 34      | 16        | 15        | 16      | 16      | 35        | 20                        | -  |
| Private Room 2 | 60      | 28        | 30        | 32      | 48      | 60        | 50                        | 40 |
| Private Room 3 | 28      | 16        | 15        | 16      | 16      | 30        | 20                        | _  |
| The Library    | 30      | 12        | 12        | 16      | 16      | 30        | 20                        | _  |

FLOOR DIMENSIONS

Private Room I

Private Room 2

Private Room 3

The Library

Area

40.5 m² (436 ft²)

59.5 m² (640 ft²)