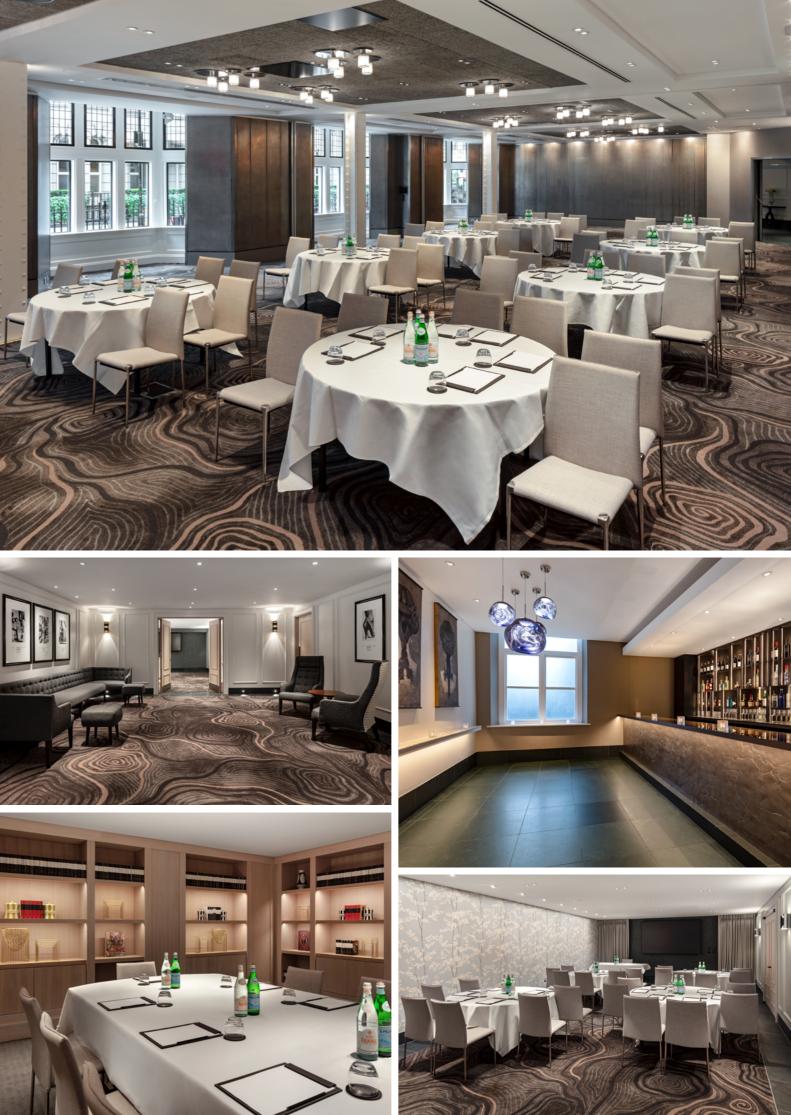

## FROM 20 TO 230

Bloomsbury's versatile spaces can host meetings and events of all kinds.

Business functions, weddings, private dinners, hen parties and book launches - regardless of your plans, our experienced planners are on hand to help.

The hotel's largest and most impressive room is The Folio Suite, featuring stunning bay windows, a private bar and optional partitions.

## TAKE A BREAK

Adjacent to The Folio Suite is The Drawing Room, a residential and intimate space to relax.

Whether you need a pre-function room, a breakout space or somewhere for guests to enjoy some quiet time, The Drawing Room exudes the calm and charm of a modern townhouse.

## BE OUR GUEST

Set in the heart of Bloomsbury, Bloomsbury Street Kitchen is the perfect place to host an intimate private dinner with Mediterranean and Japanese cuisine...