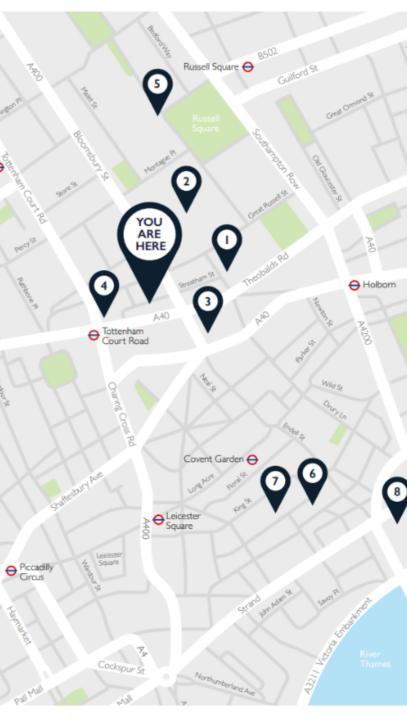

## YOU ARE HERE

Set in a prime location 50 metres from the British Museum, this hotel sits in the heart of the West End with Oxford Street, Covent Garden and Soho all on the doorstep. Close by, Tottenham Court Road and Holborn tube stations provide direct access to the City.

#### POINTS OF INTEREST

Euston (I mile) King's Cross St. Pancras Eurostar (1.7 miles) Underground Tottenham Court Road (Elizabeth, Central and

Trains

Northern Lines)

- I The Cartoon Museum (I min walk)
- 2 British Museum (1 min walk)
- 3 The Shaftesbury Theatre (I min walk)
- 4 Dominion Theatre (4 mins walk)
- 5 Oxford Street (5 mins walk)
- 6 Literary Tour of Bloomsbury (8 mins walk)
- 7 London Transport Museum (10 mins walk)

- 8 Covent Garden (12 mins walk)
- 9 Somerset House (15 mins walk)
- 10 Bond Street (20 mins walk)