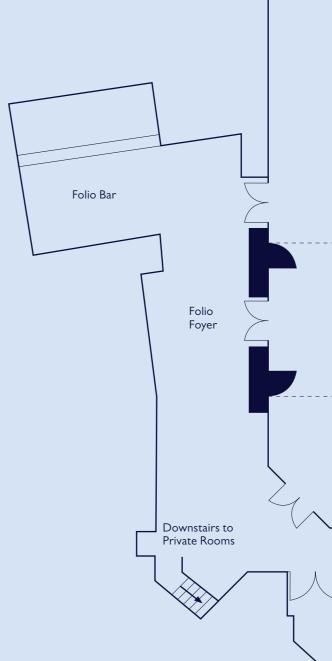

### GROUND FLOOR

#### CAPACITY

|               | Theatre | Classroom | Boardroom | U–shape | Cabaret | Reception | Lunch/Dinr | ner Dinner Dance |
|---------------|---------|-----------|-----------|---------|---------|-----------|------------|------------------|
| Folio Room    | 230     | 120       | 50        | 60      | 120     | 350       | 220        | 200              |
| Folio I and 2 | 150     | 90        | 50        | 40      | 75      | 240       | 150        | 140              |
| Folio 2 and 3 | 140     | 60        | 36        | 35      | 60      | 150       | 100        | 120              |
| Folio I       | 120     | 52        | 28        | 30      | 42      | 150       | 100        | 80               |
| Folio 2       | 60      | 32        | 24        | 24      | 24      | 75        | 50         | _                |
| Folio 3       | 50      | 24        | 22        | 18      | 24      | 70        | 40         | _                |

|               | Area              | Length (ft)   | Width (ft)  | Height (ft) |  |
|---------------|-------------------|---------------|-------------|-------------|--|
| Folio Room    | 232 m² (2497 ft²) | 23.2 m (76.1) | 10 m (32.8) | 2.9 m (9.5) |  |
| Folio I and 2 | 170 m² (1830 ft²) | 17 m (55.8)   | 10 m (32.8) | 2.9 m (9.5) |  |
| Folio 2 and 3 | 115 m² (1238 ft²) | II.5 m (37.7) | 10 m (32.8) | 2.9 m (9.5) |  |
| Folio I       | 117 m² (1259 ft²) | II.7 m (38.4) | 10 m (32.8) | 2.9 m (9.5) |  |
| Folio 2       | 53 m² (570 ft²)   | 5.3 m (17.4)  | 10 m (32.8) | 2.9 m (9.5) |  |
| Folio 3       | 62 m² (667 ft²)   | 6.2 m (20.3)  | 10 m (32.8) | 2.9 m (9.5) |  |
|               |                   |               |             |             |  |