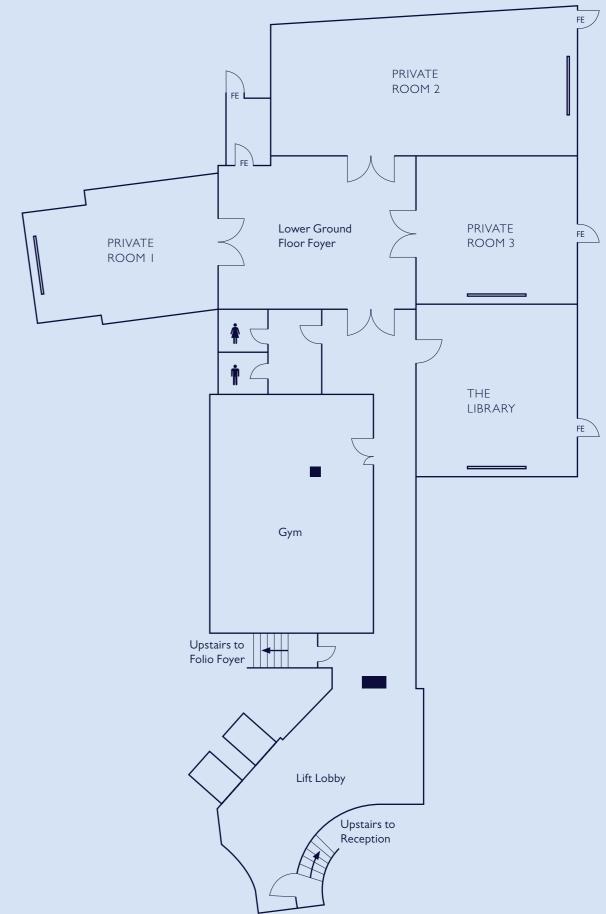

## LOWER GROUND FLOOR

#### CAPACITY

|                | Theatre | Classroom | Boardroom | U–shape | Cabaret | Reception | Lunch/Dinner Dinner Dance |    |
|----------------|---------|-----------|-----------|---------|---------|-----------|---------------------------|----|
| Private Room I | 34      | 16        | 15        | 16      | 16      | 35        | 20                        | -  |
| Private Room 2 | 60      | 28        | 30        | 32      | 48      | 60        | 50                        | 40 |
| Private Room 3 | 28      | 16        | 15        | 16      | 16      | 30        | 20                        | _  |
| The Library    | 30      | 12        | 12        | 16      | 16      | 30        | 20                        | _  |

FLOOR DIMENSIONS

Private Room I

Private Room 2

Private Room 3

The Library

Area

40.5 m² (436 ft²)

59.5 m² (640 ft²)

31.92 m² (344 ft²)

30.25 m<sup>2</sup> (326 ft<sup>2</sup>)

- LCD projection screens

- Audio visual equipment, bespoke staging and additional lighting on request.

Width (ft)

5.4 m (17.7)

5 m (16.4)

5.6 m (18.4)

5.5 m (18)

Height (ft)

2.4 m (7.9)

2.4 m (7.9)

2.4 m (7.9)

2.4 m (7.9)

14 RADISSON BLU HOTEL, LONDON BLOOMSBURY