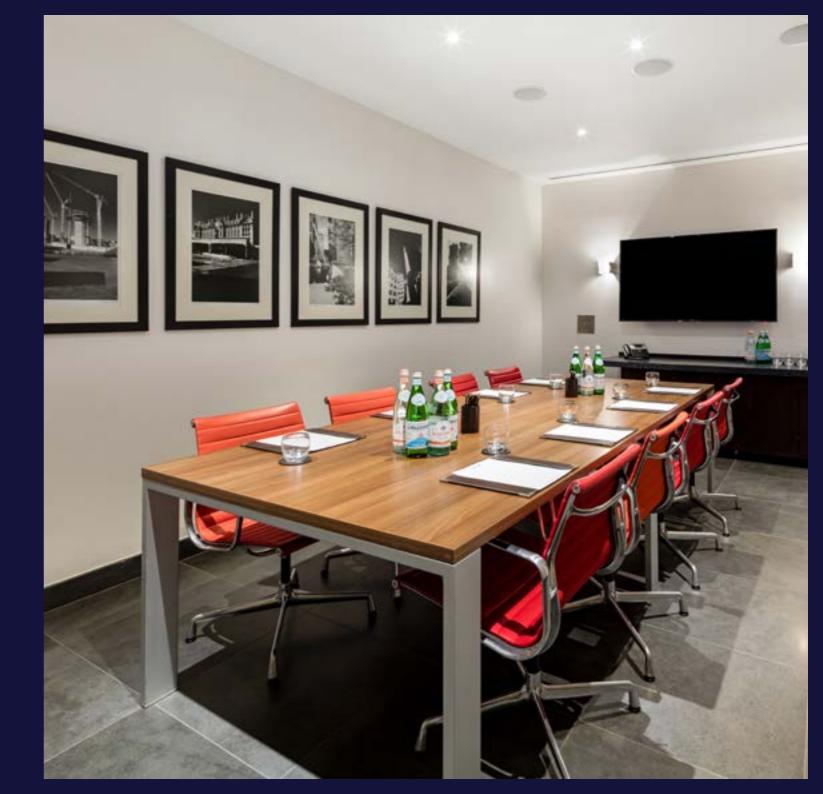

# GROUND FLOOR

### ALL MEETING ROOMS ARE FULLY AIR CONDITIONED AND BENEFIT FROM:

- Free, fast Wi-Fi up to 150mbps
- Dedicated audio-visual support
- LCD projection screens
- Business centre with printing facilities
- Audio visual equipment, bespoke staging and additional lighting on request