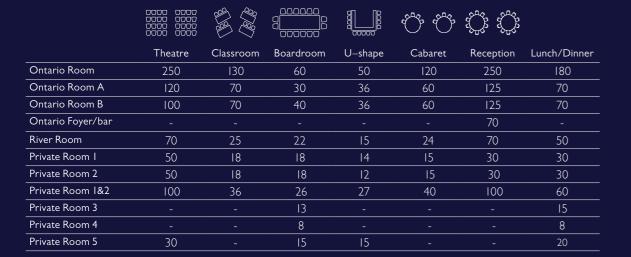

rings. Each dish is crafted with care, using the finest ingrdients to deliver not only on flavour, but also on nutritional value. Menus can be tailored to your tastes, accommodating any dietary preferences or requirements you may have.

Our expert teams - dedicated and discreet, can set the scene to match the mood, wheter you are looking for a relaxed, casual atmosphere or a more formal dining experience. With meticulous attention to detail, we ensure that every aspect of your meal is perfect, from the presentation of the dished to the ambience of the dining area.

We believe that great food has the power to inspire and invigorate, and our goal is to create memorable culinary experiences that leave you feeling satisfied and ready to take on whatever comes next.













## CAPACITIES



## FLOOR DIMENSIONS

|                   | Area               | Length m (ft) | Width m (ft) | Height m (ft)  |
|-------------------|--------------------|---------------|--------------|----------------|
| Ontario Room      | 210 m² (222.3 ft²) | 17.5 m (57')  | I2 m (39')   | 3.5 m (11'6'') |
| Ontario Room A    | 103 m² (109.2 ft²) | 8.6 m (28')   | I2 m (39')   | 3.5 m (11'6'') |
| Ontario Room B    | 104 m² (109.2 ft²) | 8.7 m (28')   | I2 m (39')   | 3.5 m (11'6'') |
| Ontario Foyer/bar | 116 m² (123.5 ft²) | 29 m (95')    | 4 m (13')    | 3.1 m (10')    |
| River Room        | 72 m² (775 ft²)    | II m (36')    | 6 m (20')    | 3.1 m (10')    |
| Private Room I    | 40 m² (42.0 ft²)   | 6.2 m (0')    | 6.5 m (21')  | 3.1 m (10')    |
| Private Room 2    | 41 m² (44.0 ft²)   | 6.7 m