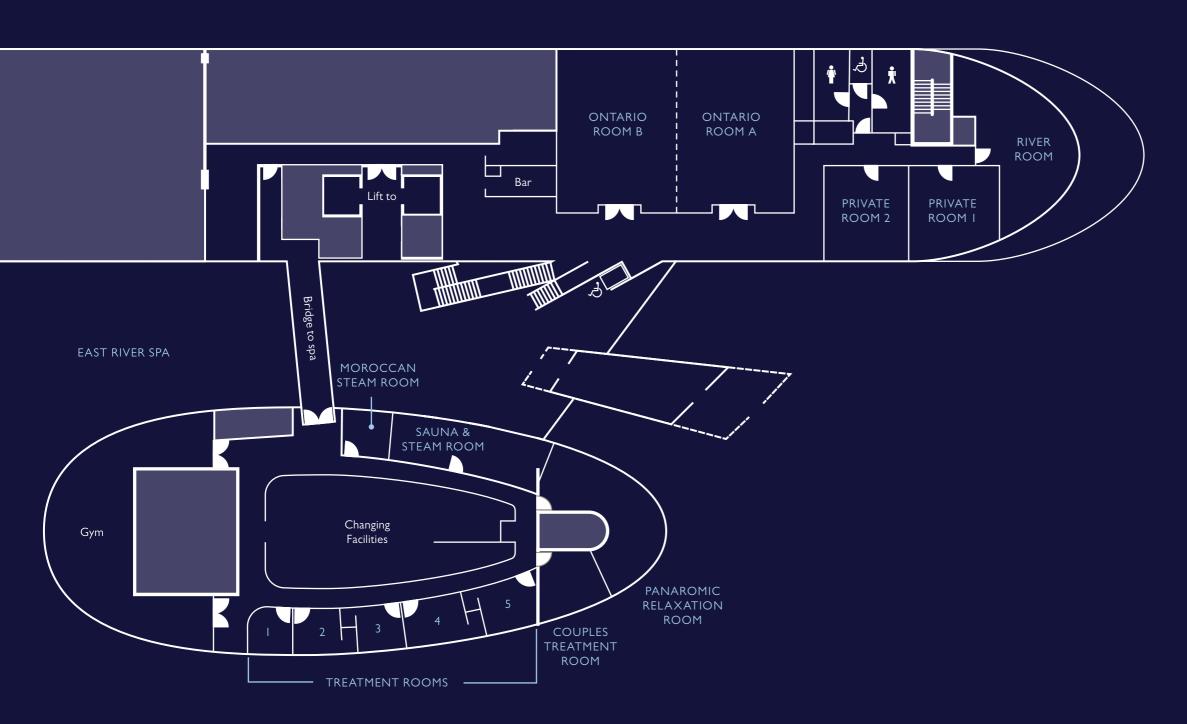

0')    | 6.5 m (21')  | 3.1 m (10')    |
| Private Room 2    | 41 m² (44.0 ft²)   | 6.7 m (22')   | 6.1 m (20')  | 3.1 m (10')    |
| Private Room 1&2  | 81 m² (86.0 ft²)   | 12.9 m (42')  | 6.5 m (21')  | 3.1 m (10')    |
| Private Room 3    | 32 m² (338 ft²)    | 8 m (26')     | 4 m (I3')    | 2.3 m (7'6'')  |
| Private Room 4    | 24 m² (258 ft²)    | 6.2 m (20')   | 3.8 m (12')  | 2.7 m (8'10'') |
| Private Room 5    | 36 m² (399 ft²)    | 6.4 m (21')   | 5.7 m (19')  | 2.7 m (8'10'') |







# GROUND FLOOR

### ALL MEETING ROOMS ARE FULLY AIR CONDITIONED AND BENEFIT FROM:

- Free, fast Wi-Fi up to 150mbps
- Dedicated audio-visual support
- LCD projection screens
- Business centre with printing facilities
- Audio visual equipment, bespoke staging and additional lighting on request





# FIRST FLOOR

### ALL MEETING ROOMS ARE FULLY AIR CONDITIONED AND BENEFIT FROM:

- Free, fast Wi-Fi up to 150mbps
- Dedicated audio-visual support
- LCD projection screens
- Business centre with printing facilities
- Audio visual equipment, bespoke staging and additional lighting on request



### LOCATION

Ideally located close to the Excel Exhibition Centre, O2 Arena, Canary Wharf and City Airport, the hotel is also just moments from East India DLR station.

#### RADISSON BLU HOTEL, LONDON CANARY WHARF EAST

★★★★ (deluxe)

5 Fairmont Avenue London EI4 9PJ

T +44 (0)20 7987 6566 F +44 (0)20 7987 8424

E npwcb@radisson.com

#### TRAVEL

#### Car Park

Onsite valet parking is available

#### Underground

Canary Wharf/Canning Town (Jubilee Line)

East India/Blackwall (DLR)

#### Train

Ki