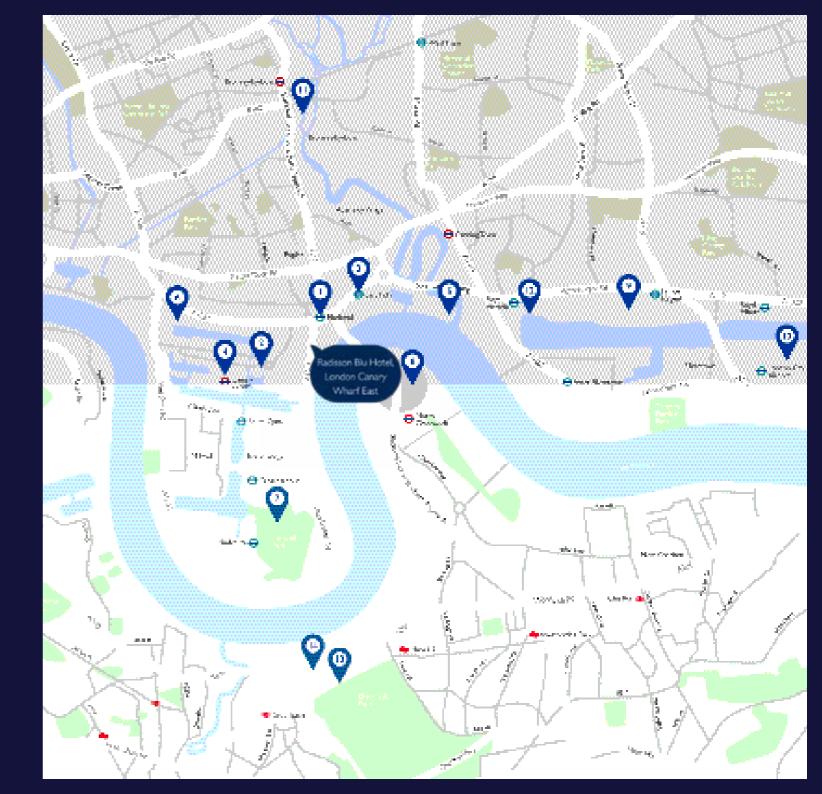

### LOCATION

Ideally located close to the Excel Exhibition Centre, O2 Arena, Canary Wharf and City Airport, the hotel is also just moments from East India DLR station.

#### POINTS OF INTEREST

- I Blackwall Station (9 mins walk)
- 2 Billingsgate Fish Market (12 mins walk)
- 3 East India Station (9 mins walk)
- 4 Canary Wharf Station (18 mins walk)
- 5 Trinity Buoy Wharf (20 mins walk)
- 6 Museum Of London Docklands (21 mins walk)
- 7 Mudchute Farm and Park (8 mins by car)
- 8 The O2 Arena (10 mins by car)
- **9** Excel London (10 mins by car)
- 10 London City Airport (12 mins by car)
- II Bromley-by-Bow (13 mins by car)
- 12 Emirate Cable Cars (14 mins by car)
- **13** Greenwich Market (16 mins by car)
- 14 National Maritime Museum and Gardens (16 mins by car)