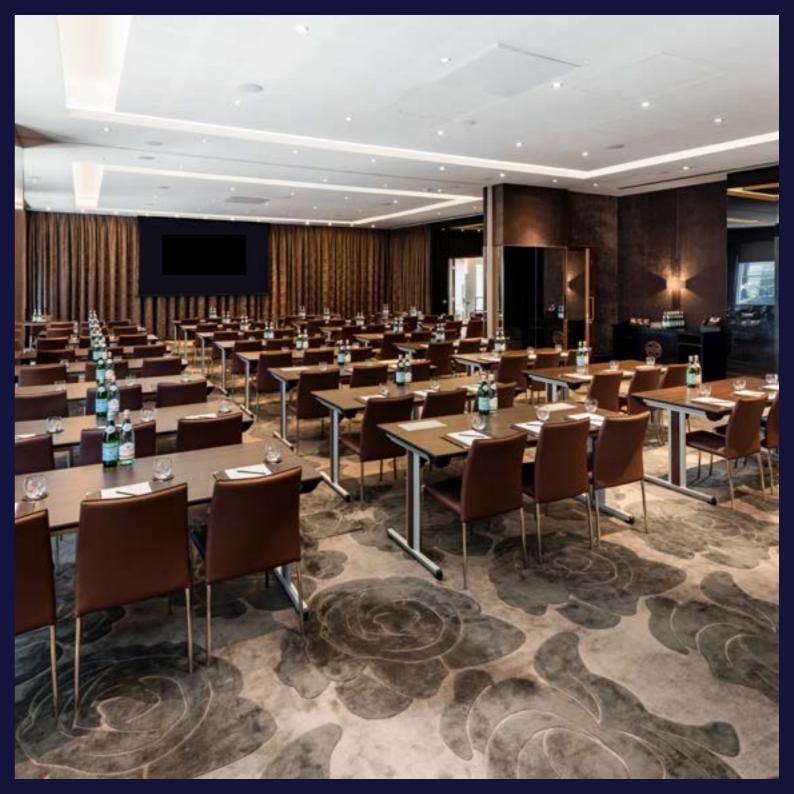

## CAPACITIES

## FLOOR DIMENSIONS

|                   | Area               | Length m (ft) | Width m (ft) | Height m (ft)  |
|-------------------|--------------------|---------------|--------------|----------------|
| Ontario Room      | 210 m² (222.3 ft²) | 17.5 m (57')  | I2 m (39')   | 3.5 m (11'6'') |
| Ontario Room A    | 103 m² (109.2 ft²) | 8.6 m (28')   | I2 m (39')   | 3.5 m (11'6'') |
| Ontario Room B    | 104 m² (109.2 ft²) | 8.7 m (28')   | I2 m (39')   | 3.5 m (11'6'') |
| Ontario Foyer/bar | 116 m² (123.5 ft²) | 29 m (95')    | 4 m (13')    | 3.1 m (10')    |
| River Room        | 72 m² (775 ft²)    | II m (36')    | 6 m (20')    | 3.1 m (10')    |
| Private Room I    | 40 m² (42.0 ft²)   | 6.2 m (0')    | 6.5 m (21')  | 3.1 m (10')    |
| Private Room 2    | 41 m² (44.0 ft²)   | 6.7 m (22')   | 6.1 m (20')  | 3.1 m (10')    |
| Private Room 1&2  | 81 m² (86.0 ft²)   | 12.9 m (42')  | 6.5 m (21')  | 3.1 m (10')    |
| Private Room 3    | 32 m² (338 ft²)    | 8 m (26')     | 4 m (I3')    | 2.3 m (7'6'')  |
| Private Room 4    | 24 m² (258 ft²)    | 6.2 m (20')   | 3.8 m (12')  | 2.7 m (8'10'') |
| Private Room 5    | 36 m² (399 ft²)    | 6.4 m (21')   | 5.7 m (19')  | 2.7 m (8'10'') |