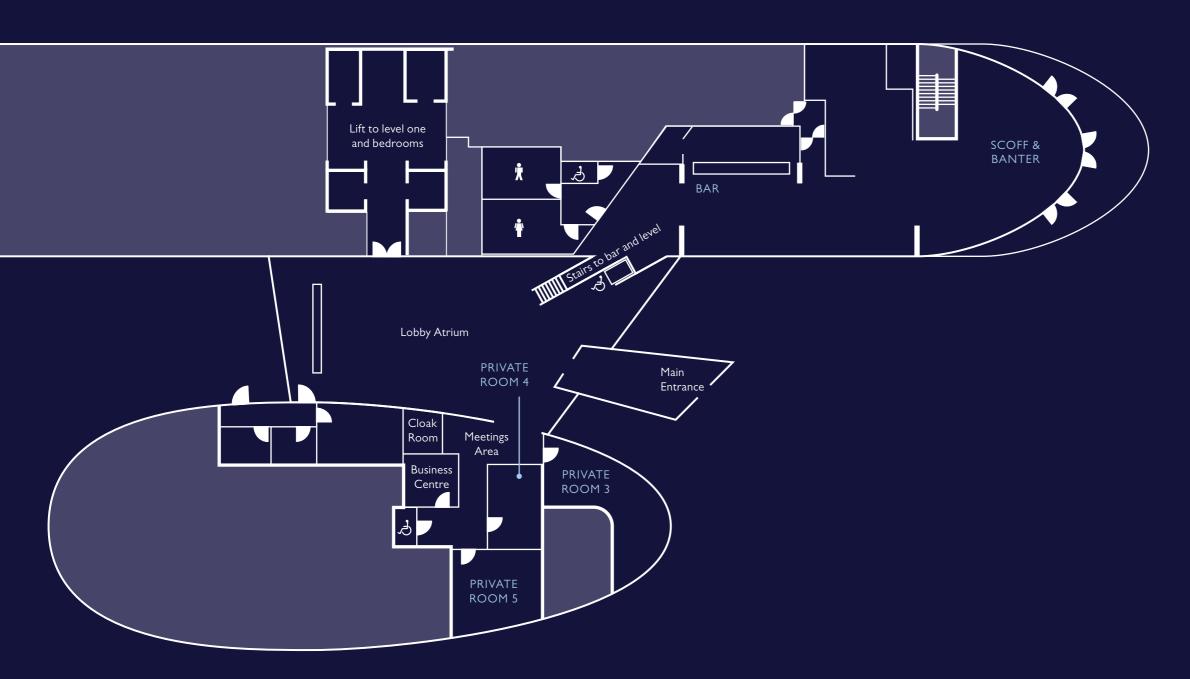

4 m² (109.2 ft²) | 8.7 m (28')   | I2 m (39')   | 3.5 m (11'6'') |
| Ontario Foyer/bar | 116 m² (123.5 ft²) | 29 m (95')    | 4 m (13')    | 3.1 m (10')    |
| River Room        | 72 m² (775 ft²)    | II m (36')    | 6 m (20')    | 3.1 m (10')    |
| Private Room I    | 40 m² (42.0 ft²)   | 6.2 m (0')    | 6.5 m (21')  | 3.1 m (10')    |
| Private Room 2    | 41 m² (44.0 ft²)   | 6.7 m (22')   | 6.1 m (20')  | 3.1 m (10')    |
| Private Room 1&2  | 81 m² (86.0 ft²)   | 12.9 m (42')  | 6.5 m (21')  | 3.1 m (10')    |
| Private Room 3    | 32 m² (338 ft²)    | 8 m (26')     | 4 m (I3')    | 2.3 m (7'6'')  |
| Private Room 4    | 24 m² (258 ft²)    | 6.2 m (20')   | 3.8 m (12')  | 2.7 m (8'10'') |
| Private Room 5    | 36 m² (399 ft²)    | 6.4 m (21')   | 5.7 m (19')  | 2.7 m (8'10'') |







# GROUND FLOOR

### ALL MEETING ROOMS ARE FULLY AIR CONDITIONED AND BENEFIT FROM:

- Free, fast Wi-Fi up to 150mbps
- Dedicated audio-visual support
- LCD projection screens
- Business centre with printing facilities
- Audio visual equipment, bespoke staging and additional lighting on request





# FIRST FLOOR

### ALL MEETING ROOMS ARE FULLY AIR CONDITIONED AND BENEFIT FROM:

- Free, fast Wi-Fi up to 150mbps
- Dedicated audio-visual support
- LCD projection screens
- Business centre with printing facilities
- Audio visual equipment, bespoke staging and additional lighting on request



### LOCATION

Ideally located close to the Excel Exhibition Centre, O2 Arena, Canary Wharf and City Airport, the hotel is also just moments from East India DLR station.

#### RADISSON BLU HOTEL, LONDON C