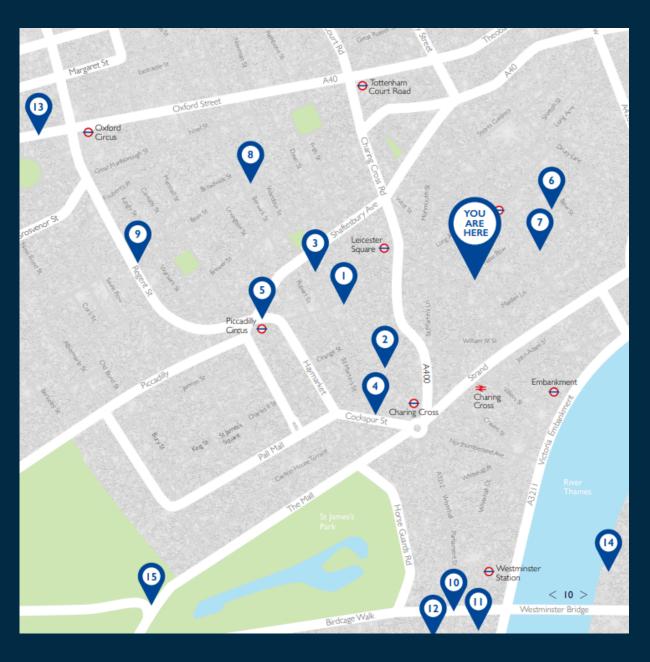

31-36 Leicester Square London WC2H 7LH T +44 (0)20 7839 9399 E events.leicestersquare@radissonblu.com

| NEAREST<br>TUBE                            | EVENT<br>CAPACITY | NO. OF<br>BEDROOMS | ROOM<br>PRICE<br>FROM |
|--------------------------------------------|-------------------|--------------------|-----------------------|
| Leicester Square<br>& Piccadilly<br>Circus | 60 guests         | 127                | £289                  |

# AN UNBEATABLE LOCATION

LOCATED LONDON'S LEGENDARY LEICESTER SQUARE, RADISSON BLU HOTEL, LONDON LEICESTER SQUARE IS PERFECT FOR EXPERIENCING THE RENOWNED ART AND CULTURE SCENE, AS WELL AS THE THEATRES AND FASHION BOUTIQUES OF COVENT GARDEN.

#### **TRAVEL**

### **CAR PARK**

Whitcomb Street

#### **UNDERGROUND**

Leicester Square

(Piccadilly and Northern

Lines)

Piccadilly Circus

(Bakerloo and Piccadilly Lines)

#### **TRAINS**

Waterloo (I mile)

King's Cross St. Pancras

Eurostar (2 miles)

Charing Cross (7 mins walk)

#### **AIRPORT**

City Airport (10 miles)

Heathrow (18 miles)

Gatwick (28 miles)

Luton (35 miles)

Stansted (37 miles)

#### **POINTS OF INTEREST**

- Leicester Square (where hotel is based)
- 2. The National Gallery (2 mins walk)
- 3. China Town (3 mins walk)
- 4. Trafalgar Square (4 mins walk)
- 5. Piccadilly Circus (5 mins walk)
- 6. Royal Opera House (10 mins walk)
- 7. Covent Garden Piazza (8 mins walk)
- 8. Soho (10 mins walk)
- 9. Regent Street (12 mins walk)
- 10. Houses of Parliament (15 mins walk)
- 11. Big Ben (16 mins walk)
- 12. Westminster Abbey (18 mins walk)
- 13. Oxford Street (18 mins walk)
- 14. London Eye (20 mins walk)
- 15. Buckingham Palace (20 mins walk)