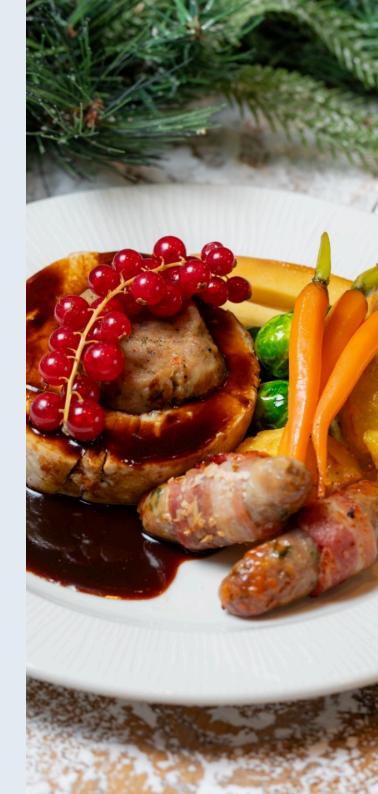

# **MAIN COURSE**

Roasted and rolled breast of Norfolk bronze turkey with pancetta-wrapped sausage, sage and onion stuffing miniatures, buttered sprouts, heritage carrots and cranberry jus

French-trimmed corn-fed chicken with wild mushrooms, charred baby leeks and tarragon crème

Buttered cod fillet with garlic-steamed stem broccoli and green herb sauce