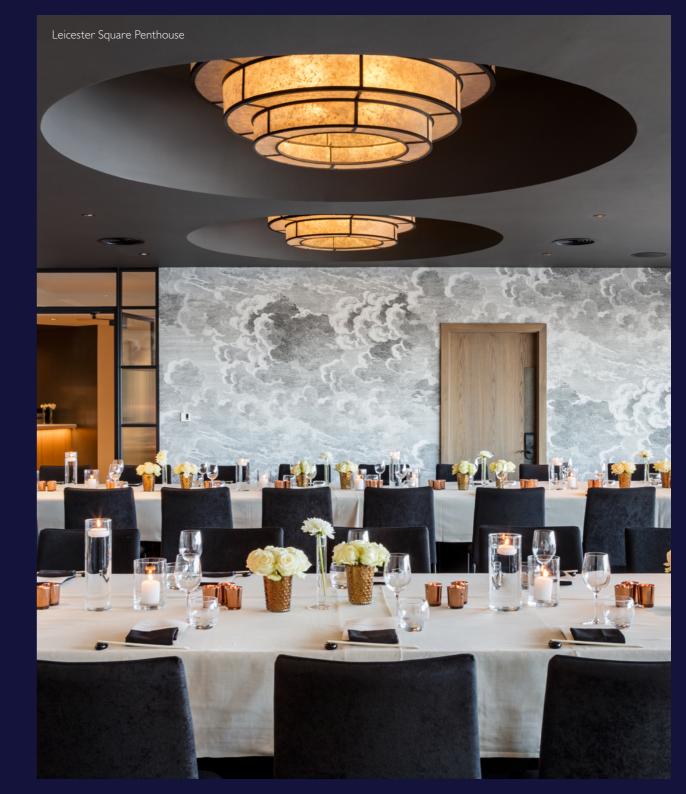

## LEICESTER SQUARE PENTHOUSE

WITH PANORAMIC VIEWS OF THE LONDON SKYLINE, LEICESTER SQUARE PENTHOUSE IS THE IDEAL SPACE FOR WEDDING RECEPTIONS, PRIVATE DINING EXPERIENCES AND VIP BUSINESS MEETINGS.

Located on the top floor, the spacious Leicester Square Penthouse seats up to 60 guests and up to 100 standing, providing breath-taking views over the ensure the success of your event. capital city, from Big Ben to Nelson's Column and the London Eye.

In addition to our meeting rooms, Leicester Square Penthouse sits in pride of place. Wonderful for wedding - Digital event signage, receptions and private parties, a sweeping panorama of the London skyline includes landmarks such as the London Eye and Big Ben. We can host up to 100 guests, reception style.