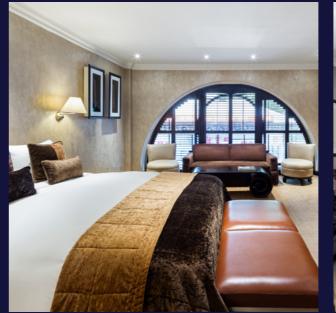

Radisson Blu Hotel, London Leicester Square, boasting al-fresco dining. Sip on a cocktail while you watch the world









### BEDROOMS

THE RADISSON BLU HOTEL, LONDON LEICESTER SQUARE'S 127 AIR-CONDITIONED ROOMS PERFECTLY COMBINE 5-STAR COMFORT WITH STYLISH FURNISHINGS.

With the accent on contemporary elegance, the Radisson Blu Hotel, London Leicester Square's beautifully designed rooms feature luxe fabrics, original artworks and the latest technology, including high-speed complimentary Wi-Fi.

A turndown service and bathrobes are offered in all of our rooms, with tea and coffee-making facilities, complimentary water, in-room safe and smart TVs.

For added peace of mind, access to room floors is by room key only.

#### Bedrooms

- 29 Standard
- 47 Superior
- 28 Deluxe
- 23 Suites









## LOCATION

RADISSON BLU HOTEL, LONDON LEICESTER SQUARE

\*\*\*\*

31-36 Leicester Square London WC2H 7LH

T +44 (0)20 7451 0228 F +44 (0)20 7930 8122 E events.leicestersquare@ radissonblu.com

### TRAVEL

Car Park Whitcomb Street

Underground

Leicester Square (Piccadilly and Northern Lines) Piccadilly Circus (Bakerloo and Piccadilly Lines)

Airport
City Airport (10 miles)
Heathrow (18 miles)
Gatwick (28 miles)
Luton (35 miles)
Stansted (37 miles)

### POINTS OF INTEREST

- I Leicester Square (where hotel is based)
- 2 The National Gallery (2 mins walk)
- 3 Chinatown (3 mins walk)
- 4 Trafalgar Square (4 mins walk)
- 5 Piccadilly Circus (5 mins walk)
- 6 Royal Opera House (10 mins walk)
- 7 Covent Garden Piazza (8 mins walk)
- 8 Soho (10 mins walk)
- 9 Regent Street (12 mins walk)
-