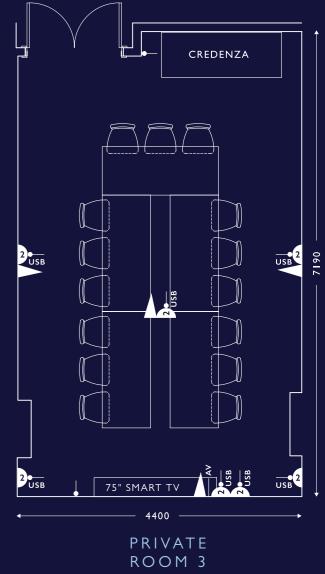

# PRIVATE ROOMS 1,2&3

### CAPACITIES

Private Room 5

|                               | Theatre | Classroom | Boardroom | U-shape | Cabaret | Lunch/Dinner | Reception |
|-------------------------------|---------|-----------|-----------|---------|---------|--------------|-----------|
| Leicester Square<br>Penthouse | 100     | 48        | 28        | 34      | 50      | 60           | 100       |
| Private Room 1                | 25      | 12        | 15        | 15      | 12      | 12           | 25        |
| Private Room 2                | 25      | 12        | 15        | 15      | 12      | 12           | 25        |
| Private Room 3                | 25      | 12        | 15        | 15      | 12      | 12           | 25        |
| Private Room 4                | <br>15  | 8         | 8         | 8       | _       | 8            | <br>15    |

|                | Area               | Length m (ft)   | Width m (ft)    | Height m (ft)  |
|----------------|--------------------|-----------------|-----------------|----------------|
| Penthouse      | 108 m² (1163 ft²)  | 10.8 m (35'5'') | 10 m (32'10'')  | 2.6 m (8'6'')  |
| Private Room I | 30.8 m² (332 ft²)  | 7 m (22'11'')   | 4.4 m (14'5'')  | 2.4 m (7'10'') |
| Private Room 2 | 33.44 m² (360 ft²) | 7.6 m (24'11'') | 4.4 m ( 14'5'') | 2.4 m (7'10'') |
| Private Room 3 | 31.24 m² (336 ft²) | 7.1 m (23'3'')  | 4.4 m (14'5'')  | 2.4 m (7'10'') |
| Private Room 4 | 46.06 m² (496 ft²) | 9.4 m (30'10'') | 4.9 m (16'1'')  | 2.2 m (7'2'')  |
| Private Room 5 | 56.84 m² (612 ft²) | 9.8 m (32'2'')  | 5.8 m (19'0'')  | 2.4 m (7'10'') |
|                |                    |                 |                 |                |