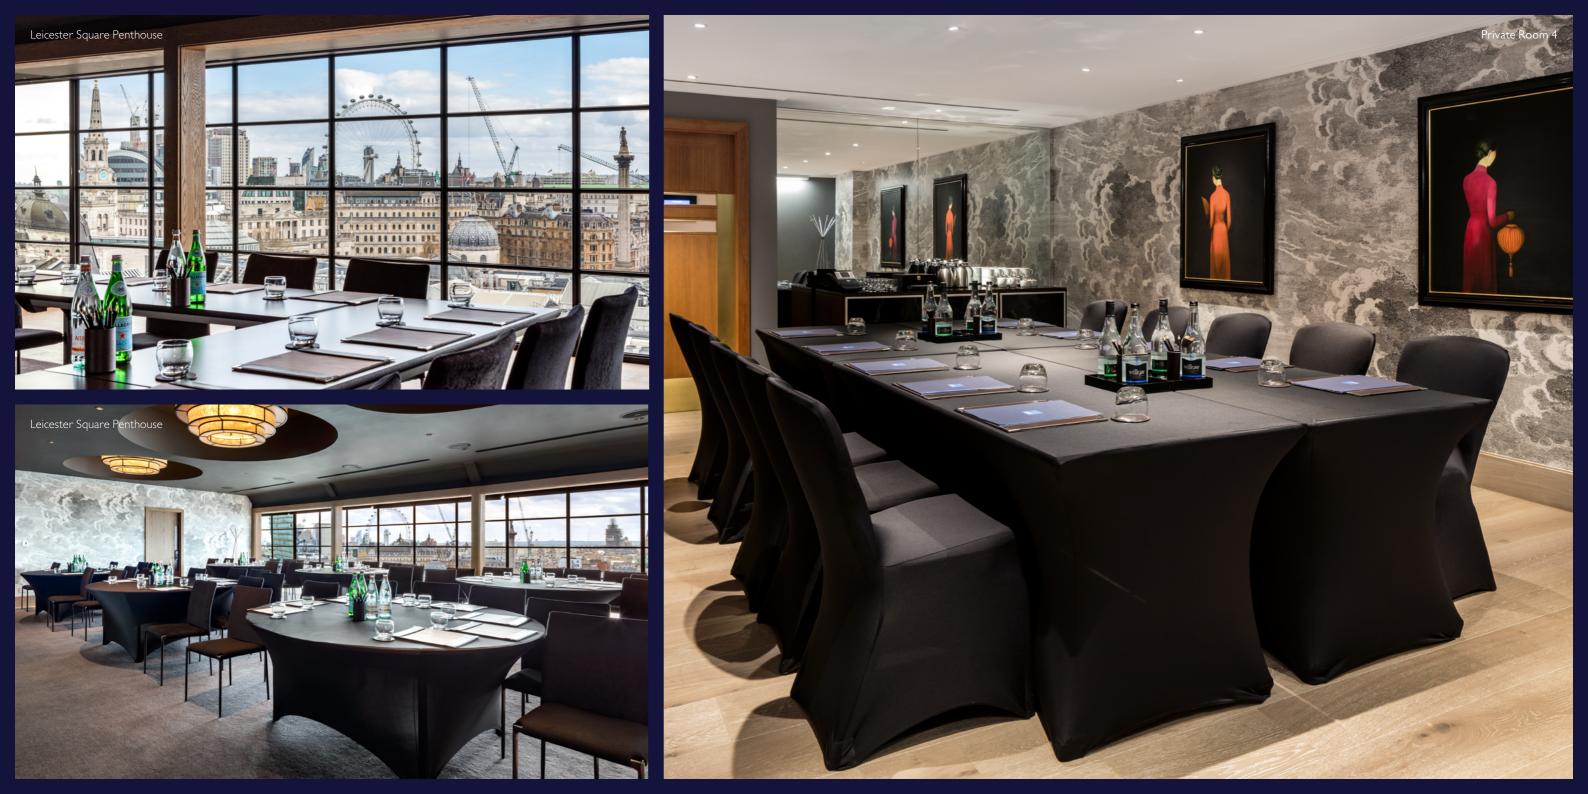

As well as five state-of-the-art meeting rooms, Leicester Square Penthouse on the top floor is perfect for drinks receptions and dinners, offering captivating views over London.

Our hotel neighbours the famous Trafalgar Square, with art galleries, shops, cinemas, theatres and St James' Park all a short walk away.

In addition to our meeting rooms, Leicester Square Penthouse sits in pride of place. Wonderful for wedding - Digital event signage, receptions and private parties, a sweeping panorama of the London skyline includes landmarks such as the London Eye and Big Ben. We can host up to 100 guests, reception style.

## LEICESTER SQUARE PENTHOUSE

WITH PANORAMIC VIEWS OF THE LONDON SKYLINE, LEICESTER SQUARE PENTHOUSE IS THE IDEAL SPACE FOR WEDDING RECEPTIONS, PRIVATE DINING EXPERIENCES AND VIP BUSINESS MEETINGS.

Located on the top floor, the spacious Leicester Square Penthouse seats up to 60 guests and up to 100 standing, providing breath-taking views over the ensure the success of your event. capital city, from Big Ben to Nelson's Column and the London Eye.