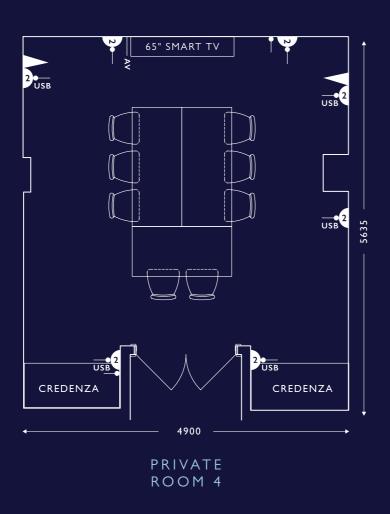

# PRIVATE ROOMS 4&5

### CAPACITIES

Private Room 5

|                               | Theatre | Classroom | Boardroom | U-shape | Cabaret | Lunch/Dinner | Reception |
|-------------------------------|---------|-----------|-----------|---------|---------|--------------|-----------|
| Leicester Square<br>Penthouse | 100     | 48        | 28        | 34      | 50      | 60           | 100       |
| Private Room 1                | 25      | 12        | 15        | 15      | 12      | 12           | 25        |
| Private Room 2                | 25      | 12        | 15        | 15      | 12      | 12           | 25        |
| Private Room 3                | 25      | 12        | 15        | 15      | 12      | 12           | 25        |
| Private Room 4                | <br>15  | 8         | 8         | 8       | _       | 8            | <br>15    |

|                | Area               | Length m (ft)   | Width m (ft)    | Height m (ft)  |
|----------------|--------------------|-----------------|-----------------|----------------|
| Penthouse      | 108 m² (1163 ft²)  | 10.8 m (35'5'') | 10 m (32'10'')  | 2.6 m (8'6'')  |
| Private Room I | 30.8 m² (332 ft²)  | 7 m (22'11'')   | 4.4 m (14'5'')  | 2.4 m (7'10'') |
| Private Room 2 | 33.44 m² (360 ft²) | 7.6 m (24'11'') | 4.4 m ( 14'5'') | 2.4 m (7'10'') |
| Private Room 3 | 31.24 m² (336 ft²) | 7.1 m (23'3'')  | 4.4 m (14'5'')  | 2.4 m (7'10'') |
| Private Room 4 | 46.06 m² (496 ft²) | 9.4 m (30'10'') | 4.9 m (16'1'')  | 2.2 m (7'2'')  |
| Private Room 5 | 56.84 m² (612 ft²) | 9.8 m (32'2'')  | 5.8 m (19'0'')  | 2.4 m (7'10'') |
|                |                    |                 |                 |                |