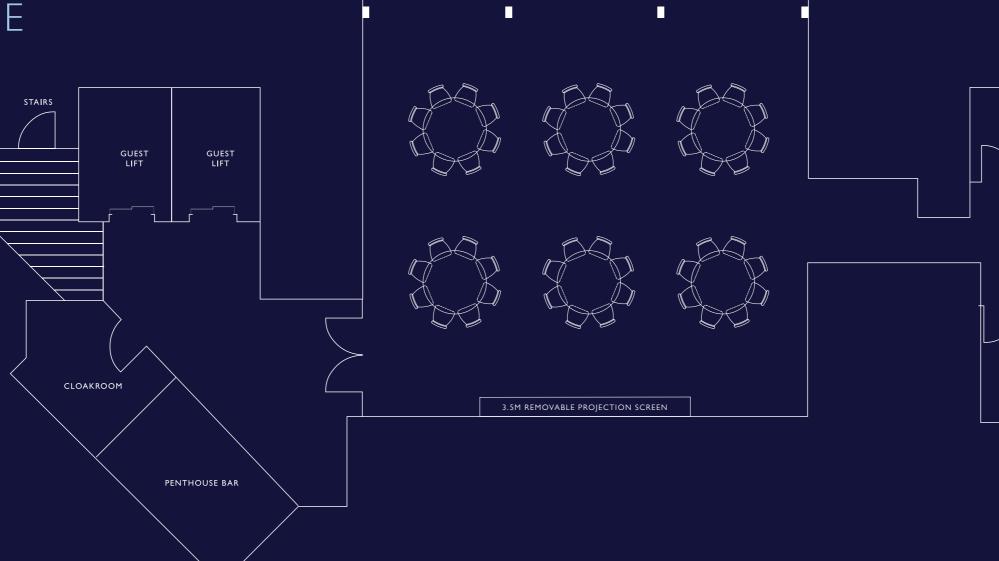

# LEICESTER SQUARE PENTHOUSE

LONDON SKYLINE

LEICESTER SQUARE PENTHOUSE

FEMALE TOILETS

MALE TOILETS

## LEICESTER SQUARE PENTHOUSE

WITH PANORAMIC VIEWS OF THE LONDON SKYLINE, LEICESTER SQUARE PENTHOUSE IS THE IDEAL SPACE FOR WEDDING RECEPTIONS, PRIVATE DINING EXPERIENCES AND VIP BUSINESS MEETINGS.

Located on the top floor, the spacious Leicester Square Penthouse seats up to 60 guests and up to 100 standing, providing breath-taking views over the ensure the success of your event. capital city, from Big Ben to Nelson's Column and the London Eye.