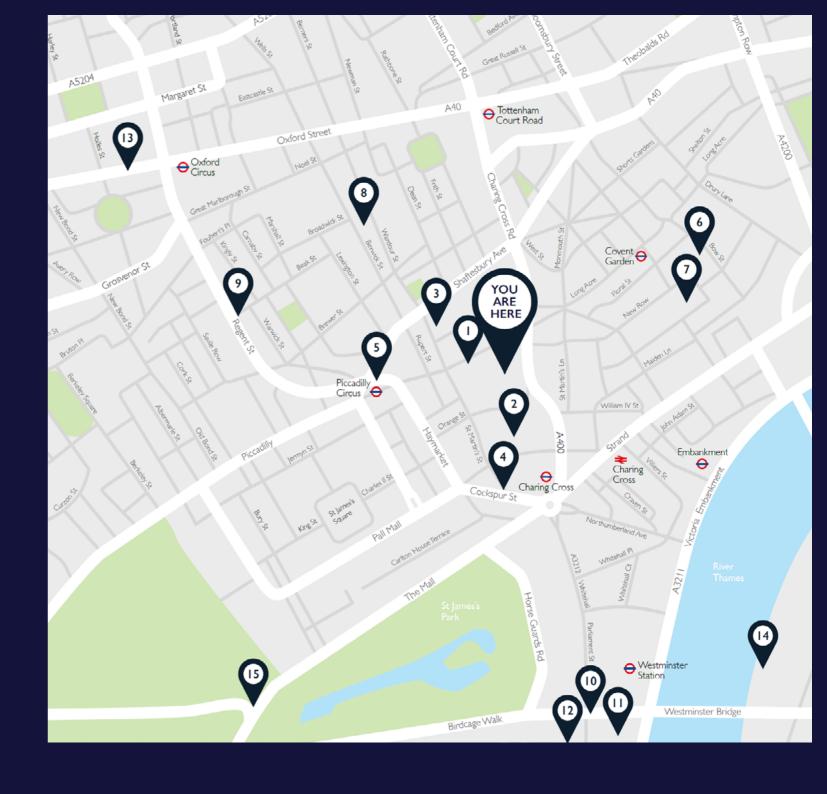

### POINTS OF INTEREST

- I Leicester Square (where hotel is based)
- 2 The National Gallery (2 mins walk)
- 3 Chinatown (3 mins walk)
- 4 Trafalgar Square (4 mins walk)
- 5 Piccadilly Circus (5 mins walk)
- 6 Royal Opera House (10 mins walk)
- 7 Covent Garden Piazza (8 mins walk)
- 8 Soho (10 mins walk)
- 9 Regent Street (12 mins walk)
- 10 Houses of Parliament (15 mins walk)
- 11 Big Ben (16 mins walk)
- 12 Westminster Abbey (18 mins walk)
- 13 Oxford Street (18 mins walk)
- 14 London Eye (20 mins walk)
- 15 Buckingham Palace (20 mins walk)