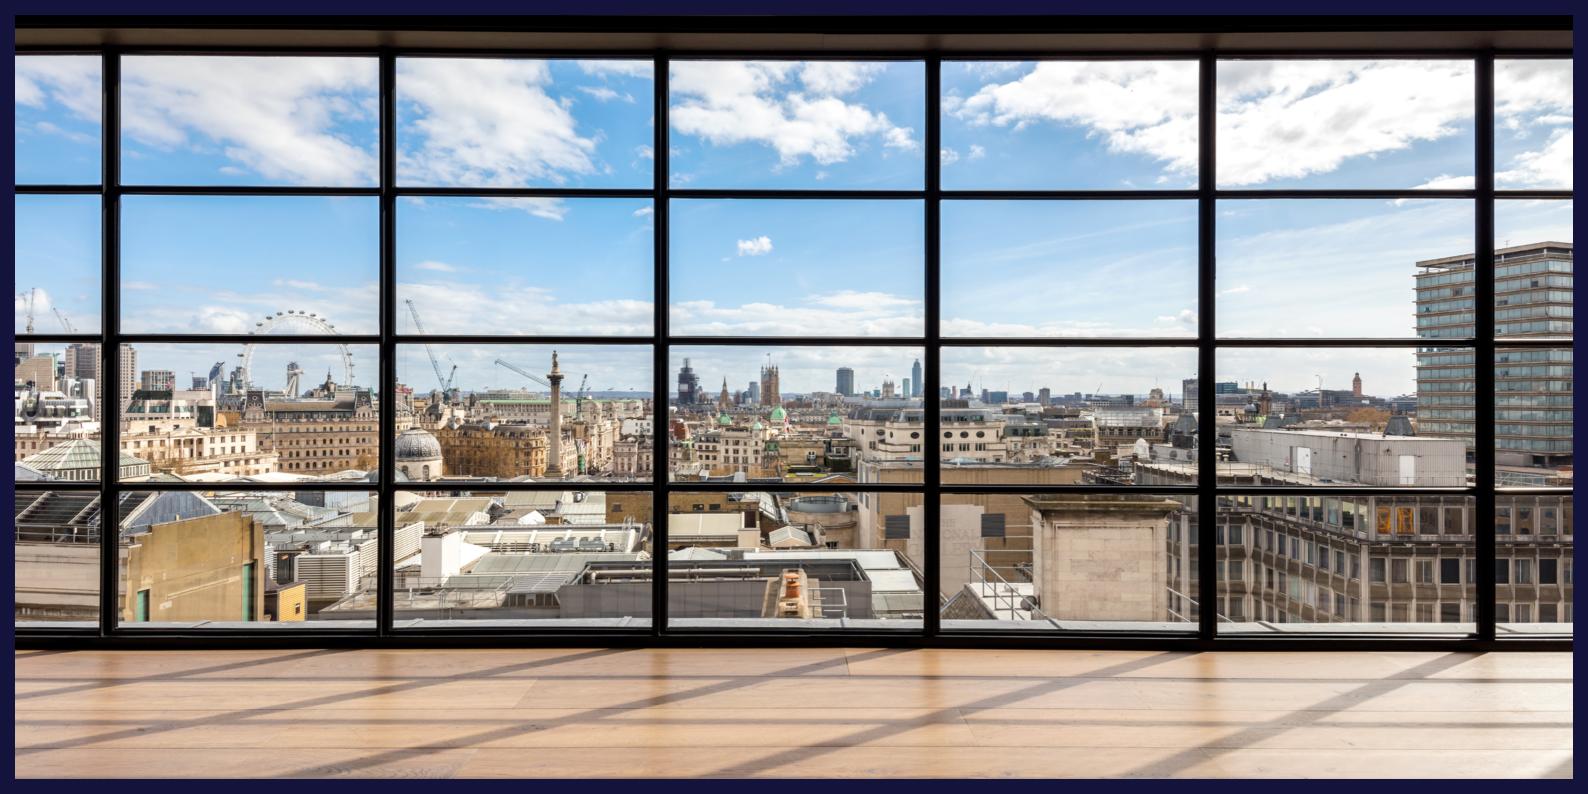

As well as five state-of-the-art meeting rooms, Leicester Square Penthouse on the top floor is perfect for drinks receptions and dinners, offering captivating views over London.

Our hotel neighbours the famous Trafalgar Square, with art galleries, shops, cinemas, theatres and St James' Park all a short walk away.

In addition to our meeting rooms, Leicester Square Penthouse sits in pride of place. Wonderful for wedding - Digital event signage, receptions and private parties, a sweeping panorama of the London skyline includes landmarks such as the London Eye and Big Ben. We can host up to 100 guests, reception style.

## LEICESTER SQUARE PENTHOUSE

WITH PANORAMIC VIEWS OF THE LONDON SKYLINE, LEICESTER SQUARE PENTHOUSE IS THE IDEAL SPACE FOR WEDDING RECEPTIONS, PRIVATE DINING EXPERIENCES AND VIP BUSINESS MEETINGS.

Located on the top floor, the spacious Leicester Square Penthouse seats up to 60 guests and up to 100 standing, providing breath-taking views over the ensure the success of your event. capital city, from Big Ben to Nelson's Column and the London Eye.