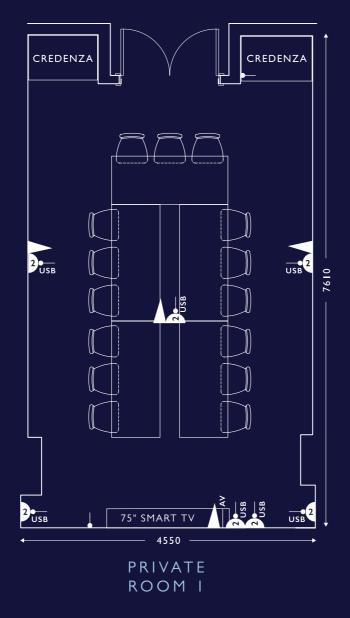

### CAPACITIES

Private Room 5

|                               | Theatre | Classroom | Boardroom | U-shape | Cabaret | Lunch/Dinner | Reception |
|-------------------------------|---------|-----------|-----------|---------|---------|--------------|-----------|
| Leicester Square<br>Penthouse | 100     | 48        | 28        | 34      | 50      | 60           | 100       |
| Private Room 1                | 25      | 12        | 15        | 15      | 12      | 12           | 25        |
| Private Room 2                | 25      | 12        | 15        | 15      | 12      | 12           | 25        |
| Private Room 3                | 25      | 12        | 15        | 15      | 12      | 12           | 25        |
| Private Room 4                | <br>15  | 8         | 8         | 8       | _       | 8            | <br>15    |

|                | Area               | Length m (ft)   | Width m (ft)    | Height m (ft)  |
|----------------|--------------------|-----------------|-----------------|----------------|
| Penthouse      | 108 m² (1163 ft²)  | 10.8 m (35'5'') | 10 m (32'10'')  | 2.6 m (8'6'')  |
| Private Room I | 30.8 m² (332 ft²)  | 7 m (22'11'')   | 4.4 m (14'5'')  | 2.4 m (7'10'') |
| Private Room 2 | 33.44 m² (360 ft²) | 7.6 m (24'11'') | 4.4 m ( 14'5'') | 2.4 m (7'10'') |
| Private Room 3 | 31.24 m² (336 ft²) | 7.1 m (23'3'')  | 4.4 m (14'5'')  | 2.4 m (7'10'') |
| Private Room 4 | 46.06 m² (496 ft²) | 9.4 m (30'10'') | 4.9 m (16'1'')  | 2.2 m (7'2'')  |
| Private Room 5 | 56.84 m² (612 ft²) | 9.8 m (32'2'')  | 5.8 m (19'0'')  | 2.4 m (7'10'') |
|                |                    |                 |                 |                |

# PRIVATE ROOMS 1,2&3