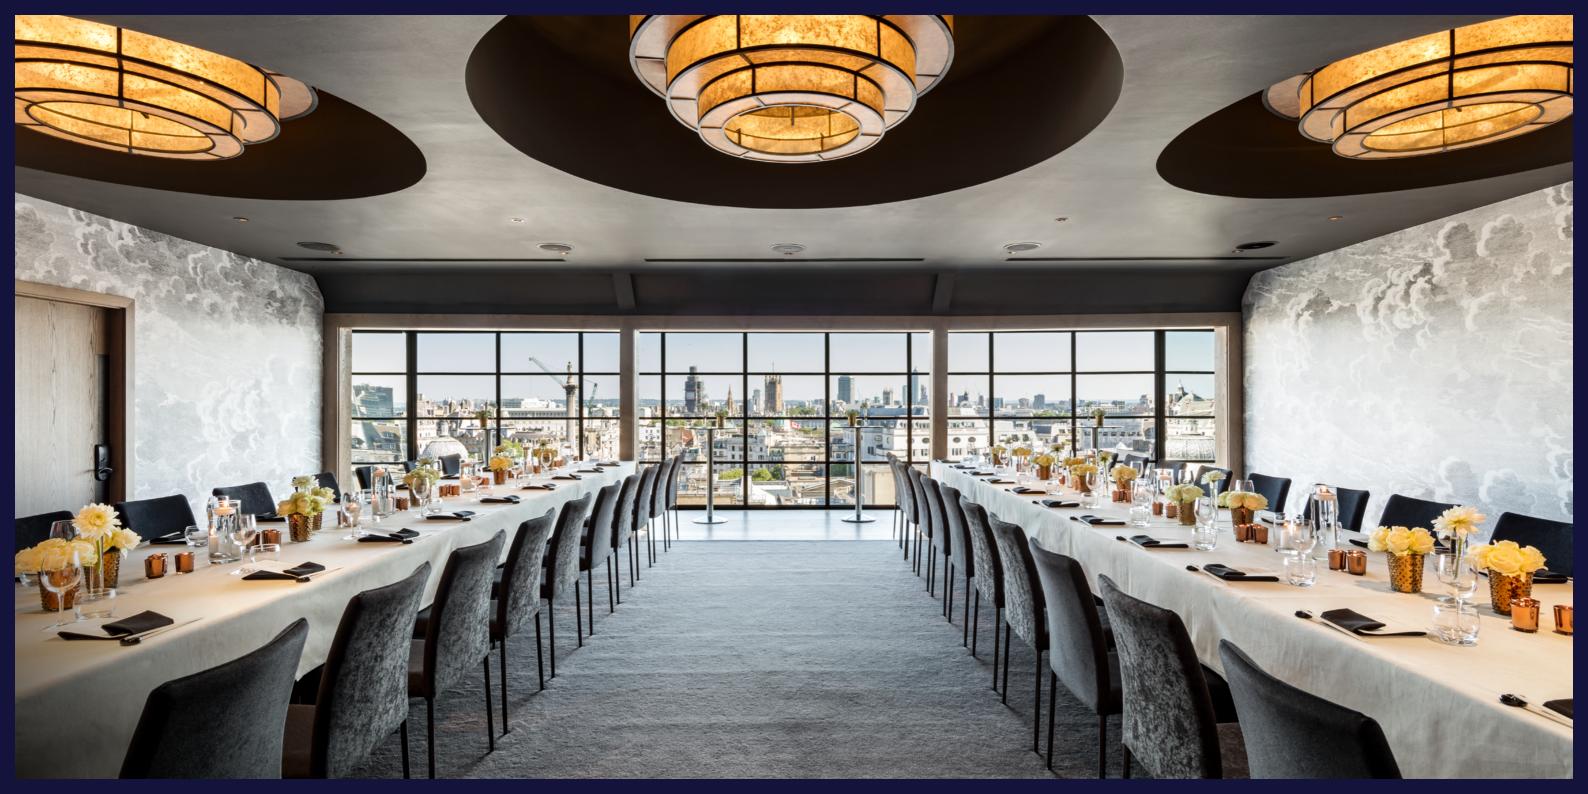

## LEICESTER SQUARE PENTHOUSE

WITH PANORAMIC VIEWS OF THE LONDON SKYLINE, LEICESTER SQUARE PENTHOUSE IS THE IDEAL SPACE FOR WEDDING RECEPTIONS, PRIVATE DINING EXPERIENCES AND VIP BUSINESS MEETINGS.

Located on the top floor, the spacious Leicester Square Penthouse seats up to 60 guests and up to 100 standing, providing breath-taking views over the ensure the success of your event. capital city, from Big Ben to Nelson's Column and the London Eye.

In addition to our meeting rooms, Leicester Square Penthouse sits in pride of place. Wonderful for wedding - Digital event signage, receptions and private parties, a sweeping panorama of the London skyline includes landmarks such as the London Eye and Big Ben. We can host up to 100 guests, reception style.