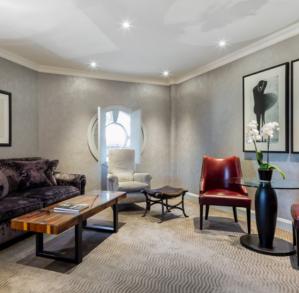

## LEICESTER SQUARE PENTHOUSE

WITH PANORAMIC VIEWS OF THE LONDON SKYLINE, LEICESTER SQUARE PENTHOUSE IS THE IDEAL SPACE FOR WEDDING RECEPTIONS, PRIVATE DINING EXPERIENCES AND VIP BUSINESS MEETINGS.

Located on the top floor, the spacious Leicester Square Penthouse seats up to 60 guests and up to 100 standing, providing breath-taking views over the ensure the success of your event. capital city, from Big Ben to Nelson's Column and the London Eye.

During your visit, discover a host of remarkable bespoke private dining experiences, with exquisite menus, including the Leicester Square Kitchen Experience, as featured on Celebrity MasterChef 2018, canapés and an extensive wine menu.