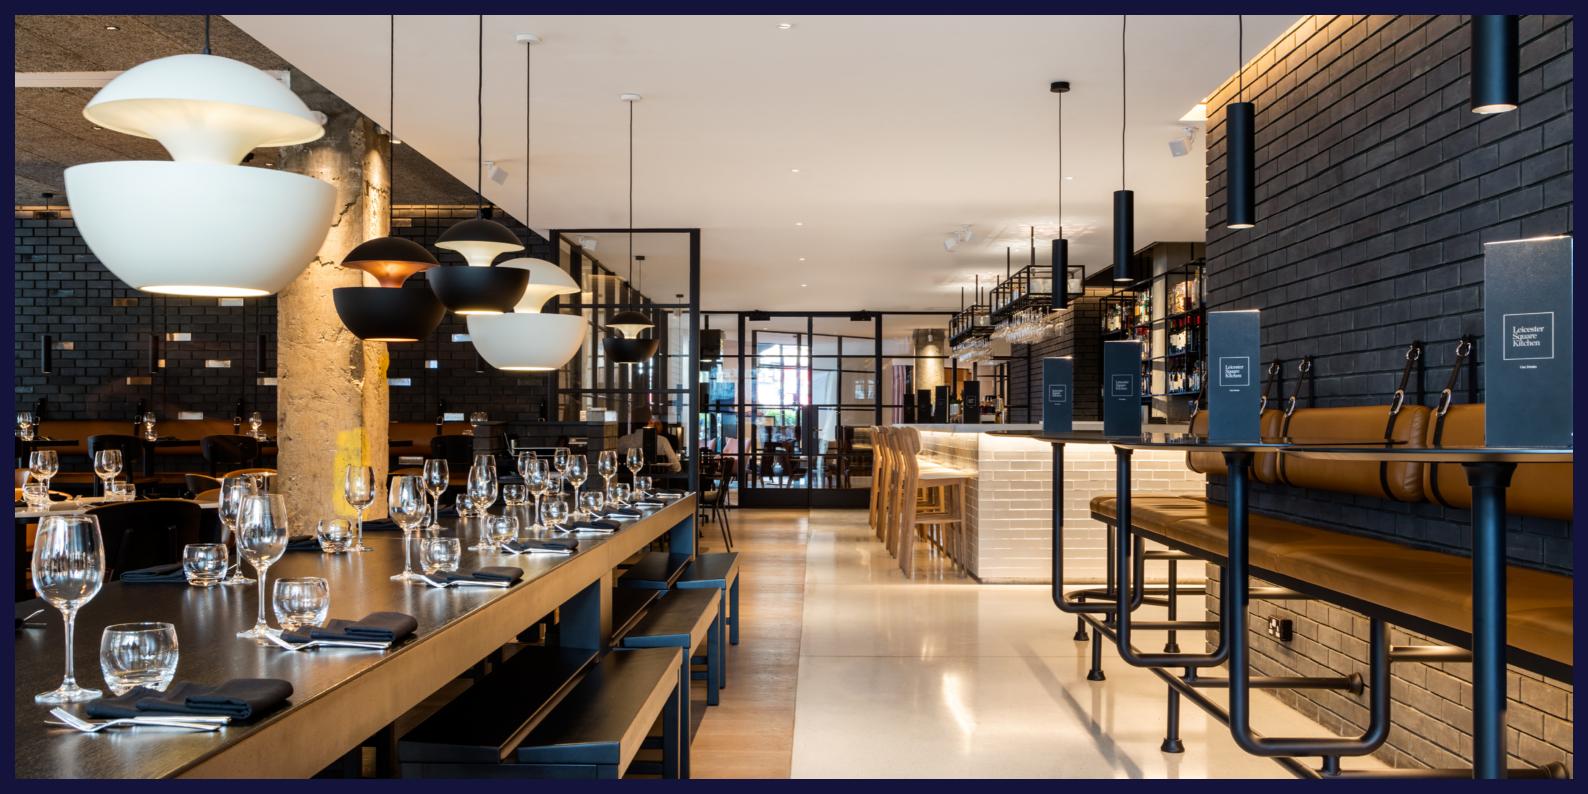

### RESTAURANT

EMBRACING THE ART OF SHARED DINING IN THE HEART OF LONDON'S MOST ICONIC SQUARE, LEICESTER SQUARE KITCHEN OFFERS RELAXED LUXURY IN A SOPHISTICATED YET UNASSUMING SETTING.

With a separate entrance to the hotel, 
The stunning terrace, featuring our popular Kitchen showcases an exquisite selection of contemporary Mexican and Peruvian small plates, complemented with the finest wines and our signature cocktails.

Architectural brick partitions are featured throughout, cleverly dividing dining areas, without compromising on light or space. With a view onto the capital city's entertainment district, it's a chic dining experience.