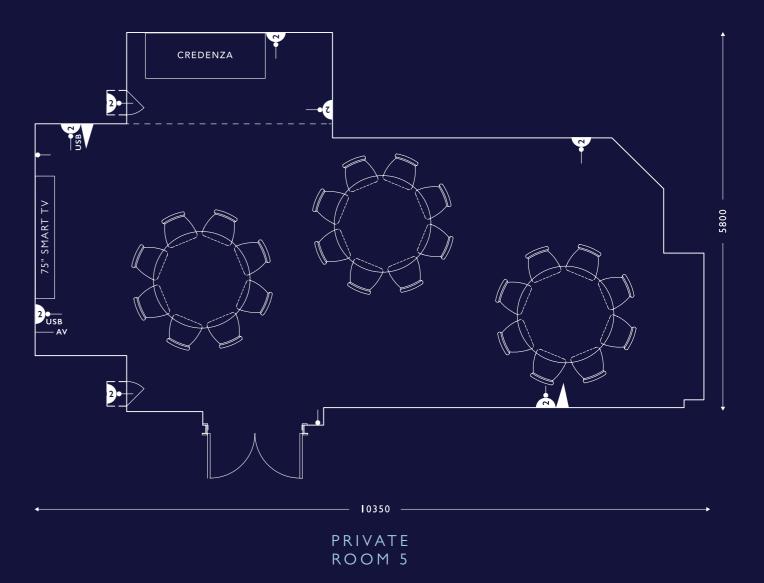

# PRIVATE ROOMS 4&5

### CAPACITIES

Private Room 5

|                               | Theatre | Classroom | Boardroom | U-shape | Cabaret | Lunch/Dinner | Reception |
|-------------------------------|---------|-----------|-----------|---------|---------|--------------|-----------|
| Leicester Square<br>Penthouse | 100     | 48        | 28        | 34      | 50      | 60           | 100       |
| Private Room 1                | 25      | 12        | 15        | 15      | 12      | 12           | 25        |
| Private Room 2                | 25      | 12        | 15        | 15      | 12      | 12           | 25        |
| Private Room 3                | 25      | 12        | 15        | 15      | 12      | 12           | 25        |
| Private Room 4                | <br>15  | 8         | 8         | 8       | _       | 8            | <br>15    |

|                | Area               | Length m (ft)   | Width m (ft)    | Height m (ft)  |
|----------------|--------------------|-----------------|-----------------|----------------|
| Penthouse      | 108 m² (1163 ft²)  | 10.8 m (35'5'') | 10 m (32'10'')  | 2.6 m (8'6'')  |
| Private Room I | 30.8 m² (332 ft²)  | 7 m (22'11'')   | 4.4 m (14'5'')  | 2.4 m (7'10'') |
| Private Room 2 | 33.44 m² (360 ft²) | 7.6 m (24'11'') | 4.4 m ( 14'5'') | 2.4 m (7'10'') |
| Private Room 3 | 31.24 m² (336 ft²) | 7.1 m (23'3'')  | 4.4 m (14'5'')  | 2.4 m (7'10'') |
| Private Room 4 | 46.06 m² (496 ft²) | 9.4 m (30'10'') | 4.9 m (16'1'')  | 2.2 m (7'2'')  |
| Private Room 5 | 56.84 m² (612 ft²) | 9.8 m (32'2'')  | 5.8 m (19'0'')  | 2.4 m (7'10'') |
|                |                    |                 |                 |                |