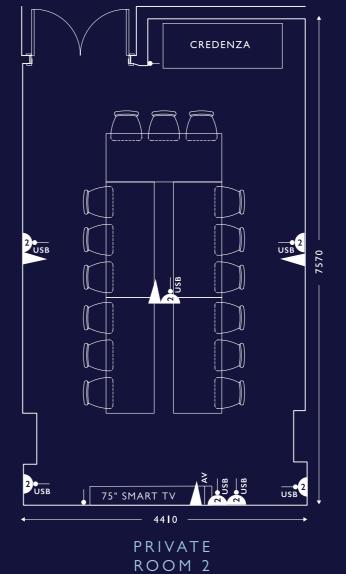

# PRIVATE ROOMS 1,2&3

### CAPACITIES

Private Room 5

|                               | Theatre | Classroom | Boardroom | U-shape | Cabaret | Lunch/Dinner | Reception |
|-------------------------------|---------|-----------|-----------|---------|---------|--------------|-----------|
| Leicester Square<br>Penthouse | 100     | 48        | 28        | 34      | 50      | 60           | 100       |
| Private Room 1                | 25      | 12        | 15        | 15      | 12      | 12           | 25        |
| Private Room 2                | 25      | 12        | 15        | 15      | 12      | 12           | 25        |
| Private Room 3                | 25      | 12        | 15        | 15      | 12      | 12           | 25        |
| Private Room 4                | <br>15  | 8         | 8         | 8       | _       | 8            | <br>15    |

|                | Area               | Length m (ft)   | Width m (ft)    | Height m (ft)  |
|----------------|--------------------|-----------------|-----------------|----------------|
| Penthouse      | 108 m² (1163 ft²)  | 10.8 m (35'5'') | 10 m (32'10'')  | 2.6 m (8'6'')  |
| Private Room I | 30.8 m² (332 ft²)  | 7 m (22'11'')   | 4.4 m (14'5'')  | 2.4 m (7'10'') |
| Private Room 2 | 33.44 m² (360 ft²) | 7.6 m (24'11'') | 4.4 m ( 14'5'') | 2.4 m (7'10'') |
| Private Room 3 | 31.24 m² (336 ft²) | 7.1 m (23'3'')  | 4.4 m (14'5'')  | 2.4 m (7'10'') |
| Private Room 4 | 46.06 m² (496 ft²) | 9.4 m (30'10'') | 4.9 m (16'1'')  | 2.2 m (7'2'')  |
| Private Room 5 | 56.84 m² (612 ft²) | 9.8 m (32'2'')  | 5.8 m (19'0'')  | 2.4 m (7'10'') |
|                |                    |                 |                 |                |