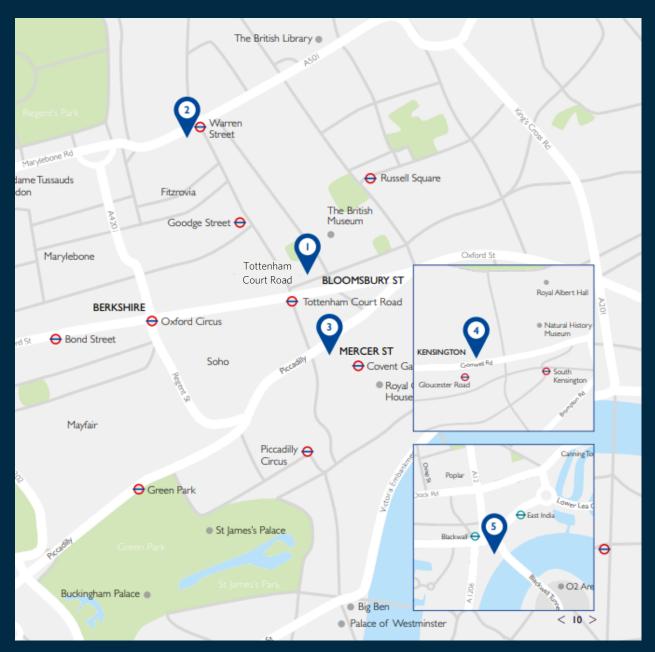

# UNBEATABLE LOCATIONS

### WITH UNIQUE PROPERTIES IN DESIRABLE CENTRAL LONDON LOCATIONS, LET US HELP BRING YOUR CHRISTMAS TO LIFE.

I. Tottenham Court Road Discover a stylish, characterful hotel in literary Bloomsbury, just moments from Oxford Street and Covent Garden's celebrated stores, and the British Museum. Radisson Blu Hotel, London Tottenham Court Road offers the very best in modern comfort for a festive stay.

#### 2. Fitzrovia

Close to Tottenham Court Road and St Pancras, the (3) Radisson Blu Hotel, London Euston Square has a central location making it the perfect choice for those joining in the celebrations from the city, West End or even Paris, via the Eurostar.

#### 3. Covent Garden

A much-loved part of London during this special time of year, the (4) Radisson Blu Hotel London Mercer Street sits in the hub of theatreland, moments from the buzzing Covent Garden Market and boutique shops. 4. South Kensington A short walk from Natural History Museum, Winter Wonderland in Hyde Park, and Harrods, Radisson Blu Hotel, London South Kensington is every bit as magical at Christmas as you'd like. A storied Victorian hotel set in a row of charming townhouses.

#### 5. Canary Wharf

Boasting a riverside location on a quiet bend of the River Thames, our (5) Radisson Blu Hotel, London Canary Wharf East offers the best of both worlds with stunning views perfect for Christmas parties and great shopping, situated moments from Canary Wharf.