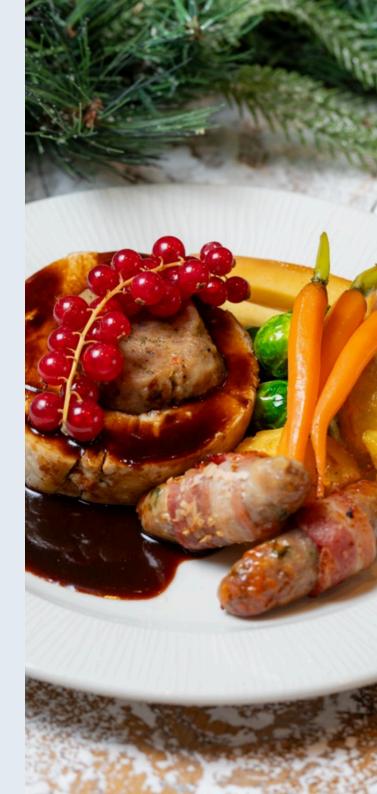

# CHRISTMAS MENU

Please select one starter, one main course and one dessert option for the group. Individual selections are available at a surcharge.\*

## £80 PER GUEST

This package includes a glass of prosecco on arrival, three-course Christmas dinner, half a bottle of house wine, half a bottle of still or sparkling water, freshly brewed coffee and mince pies, centrepiece decorations and Christmas crackers

### **MAIN COURSE**

Roasted and rolled breast of Norfolk bronze turkey with pancetta-wrapped sausage, sage and onion stuffing miniatures, buttered sprouts, heritage carrots and cranberry jus

French-trimmed corn-fed chicken with wild mushrooms, charred baby leeks and tarragon crème