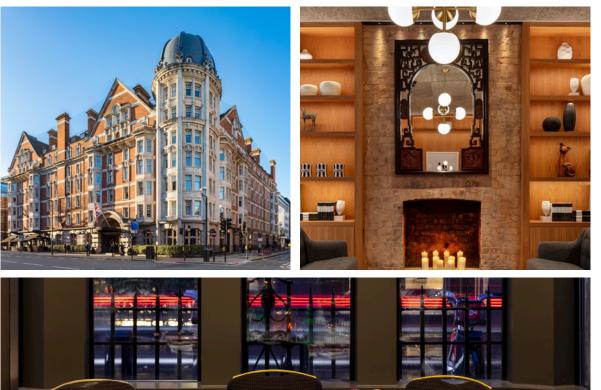

# WELCOME TO **RADISSON BLU HOTEL LONDON BLOOMSBURY** THE HEART OF LONDON'S VIBRANT LITERARY DISTRICT

Designed in the style of a modern townhouse, the century-old Bloomsbury Street Hotel is the quintessential London experience. Complete with comfortable bedrooms and a gym, it is the perfect venue to host a Christmas party, surrounded by the magical twinkling lights of Oxford Street, Covent Garden and the West End. Choose from an intimate private dining room in The Library, hire the stunning Bloomsbury Street Kitchen or opt for the grand Folio Suite, complete with a private bar and its very own Drawing Room.

### 9-13 Bloomsbury Street London WC1B 3QD T +44 (0)20 7636 560 E reservations.bloomsbury@radissonblu.com

| NEAREST<br>TUBE         | EVENT<br>CAPACITY | NO. OF<br>BEDROOMS | ROOM<br>PRICE<br>FROM |
|-------------------------|-------------------|--------------------|-----------------------|
| Tottenham<br>Court Road | 80 guests         | 186                | £209                  |

# THE PERFECT LOCATION

LOCATED BY THE BRITISH MUSEUM, RADISSON BLU HOTEL, LONDON BLOOMSBURY IS PERFECT FOR EXPERIENCING THE RENOWNED ART AND CULTURE SCENE, AS WELL AS THE THEATRES AND FASHION BOUTIQUES OF COVENT GARDEN.