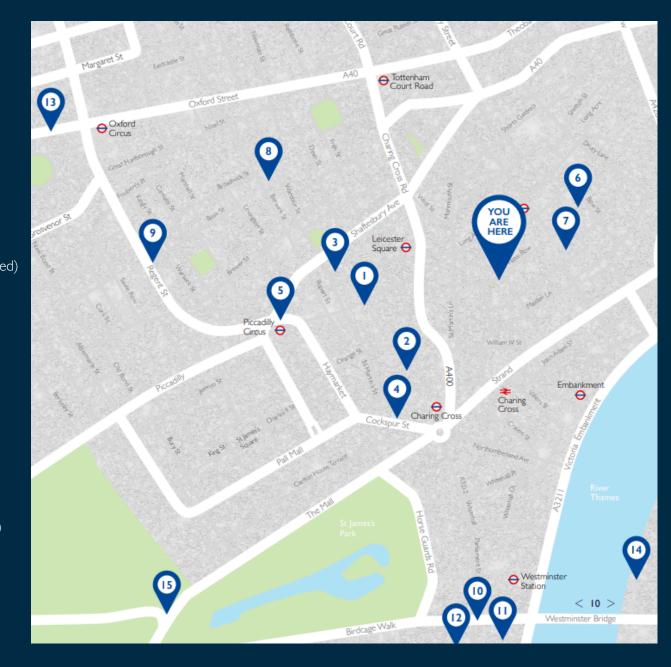

#### AIRPORT

City Airport (10 miles) Heathrow (18 miles) Gatwick (28 miles) Luton (35 miles) Stansted (37 miles)

I.Leicester Square (where hotel is based) 2. The National Gallery (2 mins walk) 3. China Town (3 mins walk) 4. Trafalgar Square (4 mins walk) 5. Piccadilly Circus (5 mins walk) 6. Royal Opera House (10 mins walk) 7. Covent Garden Piazza (8 mins walk) 8. Soho (10 mins walk) 9. Regent Street (12 mins walk) 10. Houses of Parliament (15 mins walk) I I.Big Ben (16 mins walk) 12. Westminster Abbey (18 mins walk) 13.Oxford Street (18 mins walk) 14. London Eye (20 mins walk) 15. Buckingham Palace (20 mins walk)