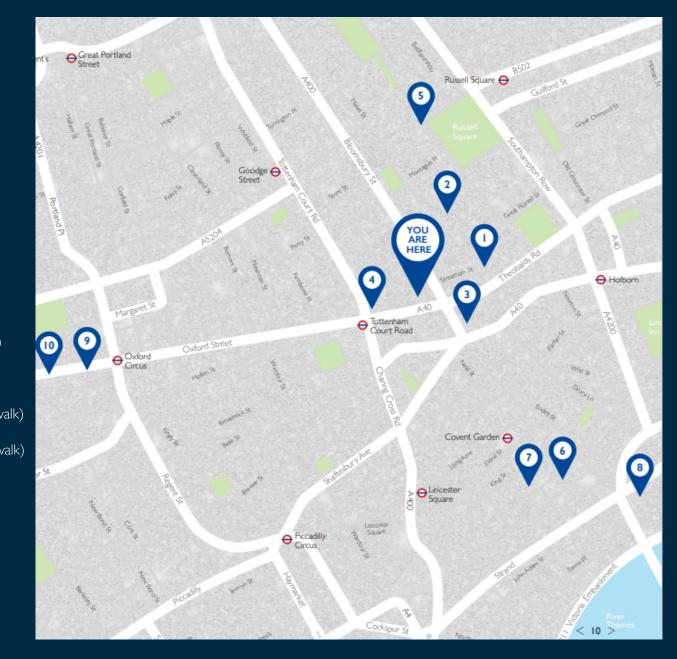

#### AIRPORT

City Airport (10 miles) Heathrow (18 miles) Gatwick (28 miles) Luton (35 miles) Stansted (37 miles)

I.Leicester Square (where hotel is based) 2. The National Gallery (2 mins walk) 3. China Town (3 mins walk) 4. Trafalgar Square (4 mins walk) 5. Piccadilly Circus (5 mins walk) 6. Royal Opera House (10 mins walk) 7. Covent Garden Piazza (8 mins walk) 8. Soho (10 mins walk) 9. Regent Street (12 mins walk) 10. Houses of Parliament (15 mins walk) I I.Big Ben (16 mins walk) 12. Westminster Abbey (18 mins walk) 13.Oxford Street (18 mins walk) 14. London Eye (20 mins walk) 15. Buckingham Palace (20 mins walk)