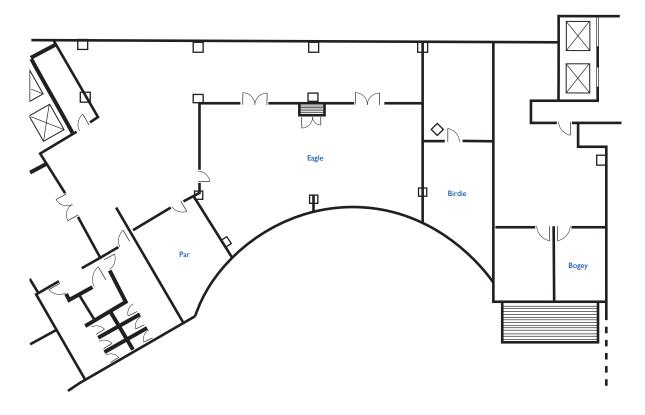

# FLOOR PLAN

| Rooms  | Board-<br>room | Theater | Classroom | U-shape | Cabaret | Dinner | Ceiling<br>height | Length &<br>width | M²      |
|--------|----------------|---------|-----------|---------|---------|--------|-------------------|-------------------|---------|
| Par    | 11             | 20      | 7         | 11      | NA      | 10     | 2.4m              | 7m                | 33.6sqm |
| Eagle  | 25             | 70      | 20        | 24      | 42      | 70     | 2.5m              | 15.74m            | 120sqm  |
| Birdie | 12             | 20      | 8         | 10      | 12      | 20     | 2.4m              | 6.3m              | 31.5sqm |
| Bogey  | 7              | NA      | NA        | NA      | NA      | 7      | 2.4m              | 4.9m              | 17.2sqm |