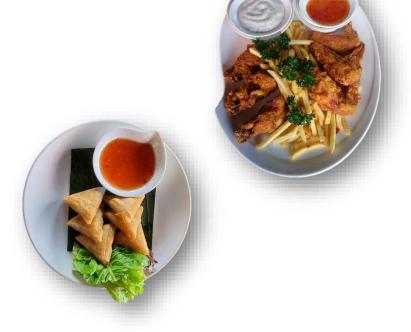

# SIDE DISHES TEA SNACK (SERVED FROM 2.30PM to 5.30PM)

Cucur Sayur – RM 5.80

Samosa <sup>1</sup>/<sub>2</sub> doz – **RM 5.80** 

Spring Roll <sup>1</sup>/<sub>2</sub> doz – RM 5.80

Cucur Udang – RM 8.80

All prices are subject to Government Prevailing Service Tax.