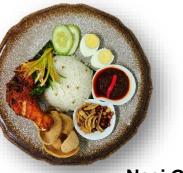

## Chef Specialty Nasi Lemak (C) – RM 26.80

Steamed rice in fragrant coconut milk, served with squid sambal, chicken curry, cucumber, roasted peanuts, anchovies and boiled egg.

All prices are subject to Government Prevailing Service Tax.

## Nasi Lemak

Steamed fragrant rice cooked with coconut milk, served with chicken curry, sambal, hard-boiled egg, peanuts and fried silver anchovies.